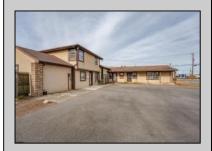

## **COMMENTS**

Exceptional commercial property in a prime location! Situated on a highly visible corner lot with over 36,000+- cars passing daily, this property offers approximately 3,500 sq. ft. of flexible space in the heart of Somers Point\'s General Business (GB) zone. The ground floor features an open layout that can be divided into separate offices, with two entrances, plus a rear retail/office space. The second floor includes additional office space and a full bathroom, ideal for various business needs. The GB zoning allows for a wide range of uses, including retail shops, professional offices, restaurants, beauty salons, health clubs, and more. With its unbeatable location across from the new Chick-fil-A and Panera Bread, ample parking, and easy access to major roadways, this property is perfect for businesses looking to capitalize on high traffic and strong local growth. Don\'t miss this incredible opportunity to bring your business vision to life! Schedule your tour today and explore the potential of this outstanding commercial property.

## PROPERTY DETAILS

ParkingGarage Heating Cooling HotWater None Gas-Natural Central Gas

Water Sewer
Public Public Sewer

Ask for Sheilah Baran Berger Realty Inc 1330 Bay Avenue, Ocean City Call: 609-391-1330