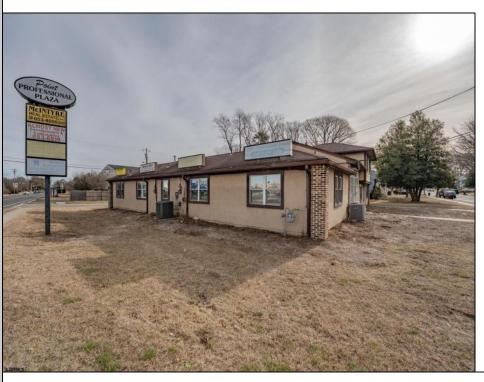

## **COMMENTS**

Exceptional commercial property in a prime location! Situated on a highly visible corner lot with over 36,000+- cars passing daily, this property offers approximately 3,500 sq. ft. of flexible space in the heart of Somers Point\'s General Business (GB) zone. The ground floor features an open layout that can be divided into separate offices, with two entrances, plus a rear retail/office space. The second floor includes additional office space and a full bathroom, ideal for various business needs. The GB zoning allows for a wide range of uses, including retail shops, professional offices, restaurants, beauty salons, health clubs, and more. With its unbeatable location across from the new Chick-fil-A and Panera Bread, ample parking, and easy access to major roadways, this property is perfect for businesses looking to capitalize on high traffic and strong local growth. Don\'t miss this incredible opportunity to bring your business vision to life! Schedule your tour today and explore the potential of this outstanding commercial property.

## PROPERTY DETAILS

ParkingGarage Heating Cooling HotWater None Gas-Natural Central Gas

Water Sewer
Public Public Sewer

Ask for Sheilah Baran Berger Realty Inc 1330 Bay Avenue, Ocean City Call: 609-391-1330