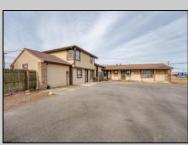

## **COMMENTS**

Exceptional commercial property in a prime location! Situated on a highly visible corner lot with over 36,000+- cars passing daily, this property offers approximately 3,500 sq. ft. of flexible space in the heart of Somers Point\'s General Business (GB) zone. The ground floor features an open layout that can be divided into separate offices, with two entrances, plus a rear retail/office space. The second floor includes additional office space and a full bathroom, ideal for various business needs. The GB zoning allows for a wide range of uses, including retail shops, professional offices, restaurants, beauty salons, health clubs, and more. With its unbeatable location across from the new Chick-fil-A and Panera Bread, ample parking, and easy access to major roadways, this property is perfect for businesses looking to capitalize on high traffic and strong local growth. Don\'t miss this incredible opportunity to bring your business vision to life! Schedule your tour today and explore the potential of this outstanding commercial property.