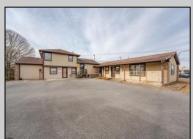

## **COMMENTS**

Exceptional commercial property in a prime location! Situated on a highly visible corner lot with over 36,000+- cars passing daily, this property offers approximately 3,500 sq. ft. of flexible space in the heart of Somers Point\'s General Business (GB) zone. The ground floor features an open layout that can be divided into separate offices, with two entrances, plus a rear retail/office space. The second floor includes additional office space and a full bathroom, ideal for various business needs. The GB zoning allows for a wide range of uses, including retail shops, professional offices, restaurants, beauty salons, health clubs, and more. With its unbeatable location across from the new Chick-fil-A and Panera Bread, ample parking, and easy access to major roadways, this property is perfect for businesses looking to capitalize on high traffic and strong local growth. Don\'t miss this incredible opportunity to bring your business vision to life! Schedule your tour today and explore the potential of this outstanding commercial property.