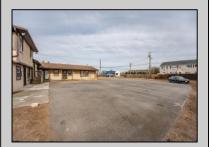

## **COMMENTS**

Exceptional commercial property in a prime location! Situated on a highly visible corner lot with over 36,000+- cars passing daily, this property offers approximately 3,500 sq. ft. of flexible space in the heart of Somers Point\'s General Business (GB) zone. The ground floor features an open layout that can be divided into separate offices, with two entrances, plus a rear retail/office space. The second floor includes additional office space and a full bathroom, ideal for various business needs. The GB zoning allows for a wide range of uses, including retail shops, professional offices, restaurants, beauty salons, health clubs, and more. With its unbeatable location across from the new Chick-fil-A and Panera Bread, ample parking, and easy access to major roadways, this property is perfect for businesses looking to capitalize on high traffic and strong local growth. Don\'t miss this incredible opportunity to bring your business vision to life! Schedule your tour today and explore the potential of this outstanding commercial property.

## PROPERTY DETAILS

ParkingGarage Heating Cooling HotWater None Gas-Natural Central Gas

Water Sewer
Public Public Sewer

Ask for Sheilah Baran Berger Realty Inc 1330 Bay Avenue, Ocean City Call: 609-391-1330