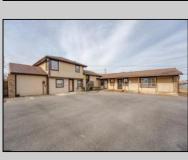

## **COMMENTS**

Exceptional commercial property in a prime location! Situated on a highly visible corner lot with over 36,000+- cars passing daily, this property offers approximately 3,500 sq. ft. of flexible space in the heart of Somers Point\'s General Business (GB) zone. The ground floor features an open layout that can be divided into separate offices, with two entrances, plus a rear retail/office space. The second floor includes additional office space and a full bathroom, ideal for various business needs. The GB zoning allows for a wide range of uses, including retail shops, professional offices, restaurants, beauty salons, health clubs, and more. With its unbeatable location across from the new Chick-fil-A and Panera Bread, ample parking, and easy access to major roadways, this property is perfect for businesses looking to capitalize on high traffic and strong local growth. Don\'t miss this incredible opportunity to bring your business vision to life! Schedule your tour today and explore the potential of this outstanding commercial property.