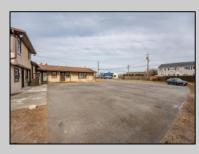

## COMMENTS

Exceptional commercial property in a prime location! Situated on a highly visible corner lot with over 36,000+- cars passing daily, this property offers approximately 3,500 sq. ft. of flexible space in the heart of Somers Point\'s General Business (GB) zone. The ground floor features an open layout that can be divided into separate offices, with two entrances, plus a rear retail/office space. The second floor includes additional office space and a full bathroom, ideal for various business needs. The GB zoning allows for a wide range of uses, including retail shops, professional offices, restaurants, beauty salons, health clubs, and more. With its unbeatable location across from the new Chick-fil-A and Panera Bread, ample parking, and easy access to major roadways, this property is perfect for businesses looking to capitalize on high traffic and strong local growth. Don\'t miss this incredible opportunity to bring your business vision to life! Schedule your tour today and explore the potential of this outstanding commercial property.