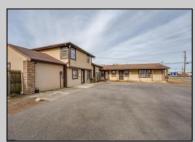

## COMMENTS

Exceptional commercial property in a prime location! Situated on a highly visible corner lot with over 36,000+- cars passing daily, this property offers approximately 3,500 sq. ft. of flexible space in the heart of Somers Point\'s General Business (GB) zone. The ground floor features an open layout that can be divided into separate offices, with two entrances, plus a rear retail/office space. The second floor includes additional office space and a full bathroom, ideal for various business needs. The GB zoning allows for a wide range of uses, including retail shops, professional offices, restaurants, beauty salons, health clubs, and more. With its unbeatable location across from the new Chick-fil-A and Panera Bread, ample parking, and easy access to major roadways, this property is perfect for businesses looking to capitalize on high traffic and strong local growth. Don\'t miss this incredible opportunity to bring your business vision to life! Schedule your tour today and explore the potential of this outstanding commercial property.