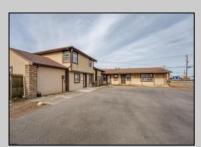

## **COMMENTS**

Exceptional commercial property in a prime location! Situated on a highly visible corner lot with over 36,000+- cars passing daily, this property offers approximately 3,500 sq. ft. of flexible space in the heart of Somers Point\'s General Business (GB) zone. The ground floor features an open layout that can be divided into separate offices, with two entrances, plus a rear retail/office space. The second floor includes additional office space and a full bathroom, ideal for various business needs. The GB zoning allows for a wide range of uses, including retail shops, professional offices, restaurants, beauty salons, health clubs, and more. With its unbeatable location across from the new Chick-fil-A and Panera Bread, ample parking, and easy access to major roadways, this property is perfect for businesses looking to capitalize on high traffic and strong local growth. Don\'t miss this incredible opportunity to bring your business vision to life! Schedule your tour today and explore the potential of this outstanding commercial property.