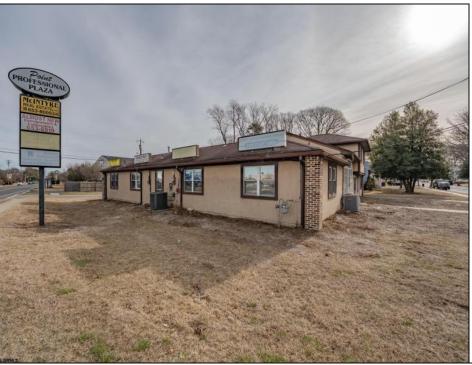

## **COMMENTS**

Exceptional commercial property in a prime location! Situated on a highly visible corner lot with over 36,000+- cars passing daily, this property offers approximately 3,500 sq. ft. of flexible space in the heart of Somers Point\'s General Business (GB) zone. The ground floor features an open layout that can be divided into separate offices, with two entrances, plus a rear retail/office space. The second floor includes additional office space and a full bathroom, ideal for various business needs. The GB zoning allows for a wide range of uses, including retail shops, professional offices, restaurants, beauty salons, health clubs, and more. With its unbeatable location across from the new Chick-fil-A and Panera Bread, ample parking, and easy access to major roadways, this property is perfect for businesses looking to capitalize on high traffic and strong local growth. Don\'t miss this incredible opportunity to bring your business vision to life! Schedule your tour today and explore the potential of this outstanding commercial property.