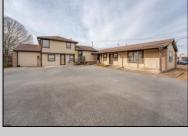

## **COMMENTS**

Exceptional commercial property in a prime location! Situated on a highly visible corner lot with over 36,000+- cars passing daily, this property offers approximately 3,500 sq. ft. of flexible space in the heart of Somers Point\'s General Business (GB) zone. The ground floor features an open layout that can be divided into separate offices, with two entrances, plus a rear retail/office space. The second floor includes additional office space and a full bathroom, ideal for various business needs. The GB zoning allows for a wide range of uses, including retail shops, professional offices, restaurants, beauty salons, health clubs, and more. With its unbeatable location across from the new Chick-fil-A and Panera Bread, ample parking, and easy access to major roadways, this property is perfect for businesses looking to capitalize on high traffic and strong local growth. Don\'t miss this incredible opportunity to bring your business vision to life! Schedule your tour today and explore the potential of this outstanding commercial property.