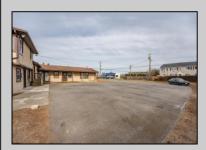

## **COMMENTS**

Exceptional commercial property in a prime location! Situated on a highly visible corner lot with over 36,000+- cars passing daily, this property offers approximately 3,500 sq. ft. of flexible space in the heart of Somers Point\'s General Business (GB) zone. The ground floor features an open layout that can be divided into separate offices, with two entrances, plus a rear retail/office space. The second floor includes additional office space and a full bathroom, ideal for various business needs. The GB zoning allows for a wide range of uses, including retail shops, professional offices, restaurants, beauty salons, health clubs, and more. With its unbeatable location across from the new Chick-fil-A and Panera Bread, ample parking, and easy access to major roadways, this property is perfect for businesses looking to capitalize on high traffic and strong local growth. Don\'t miss this incredible opportunity to bring your business vision to life! Schedule your tour today and explore the potential of this outstanding commercial property.