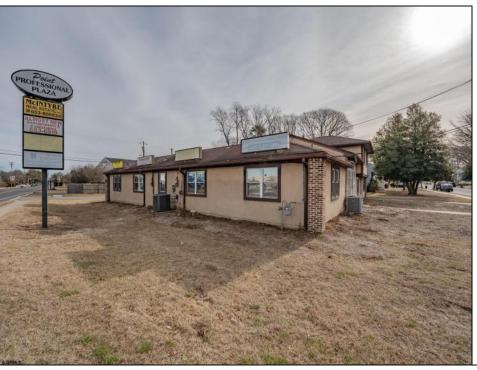

## COMMENTS

Exceptional commercial property in a prime location! Situated on a highly visible corner lot with over 36,000+- cars passing daily, this property offers approximately 3,500 sq. ft. of flexible space in the heart of Somers Point\'s General Business (GB) zone. The ground floor features an open layout that can be divided into separate offices, with two entrances, plus a rear retail/office space. The second floor includes additional office space and a full bathroom, ideal for various business needs. The GB zoning allows for a wide range of uses, including retail shops, professional offices, restaurants, beauty salons, health clubs, and more. With its unbeatable location across from the new Chick-fil-A and Panera Bread, ample parking, and easy access to major roadways, this property is perfect for businesses looking to capitalize on high traffic and strong local growth. Don\'t miss this incredible opportunity to bring your business vision to life! Schedule your tour today and explore the potential of this outstanding commercial property.