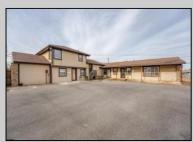

## **COMMENTS**

Exceptional commercial property in a prime location! Situated on a highly visible corner lot with over 36,000+- cars passing daily, this property offers approximately 3,500 sq. ft. of flexible space in the heart of Somers Point\'s General Business (GB) zone. The ground floor features an open layout that can be divided into separate offices, with two entrances, plus a rear retail/office space. The second floor includes additional office space and a full bathroom, ideal for various business needs. The GB zoning allows for a wide range of uses, including retail shops, professional offices, restaurants, beauty salons, health clubs, and more. With its unbeatable location across from the new Chick-fil-A and Panera Bread, ample parking, and easy access to major roadways, this property is perfect for businesses looking to capitalize on high traffic and strong local growth. Don\'t miss this incredible opportunity to bring your business vision to life! Schedule your tour today and explore the potential of this outstanding commercial property.