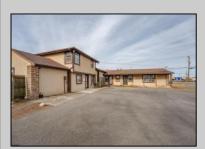

## **COMMENTS**

Exceptional commercial property in a prime location! Situated on a highly visible corner lot with over 36,000+- cars passing daily, this property offers approximately 3,500 sq. ft. of flexible space in the heart of Somers Point\'s General Business (GB) zone. The ground floor features an open layout that can be divided into separate offices, with two entrances, plus a rear retail/office space. The second floor includes additional office space and a full bathroom, ideal for various business needs. The GB zoning allows for a wide range of uses, including retail shops, professional offices, restaurants, beauty salons, health clubs, and more. With its unbeatable location across from the new Chick-fil-A and Panera Bread, ample parking, and easy access to major roadways, this property is perfect for businesses looking to capitalize on high traffic and strong local growth. Don\'t miss this incredible opportunity to bring your business vision to life! Schedule your tour today and explore the potential of this outstanding commercial property.