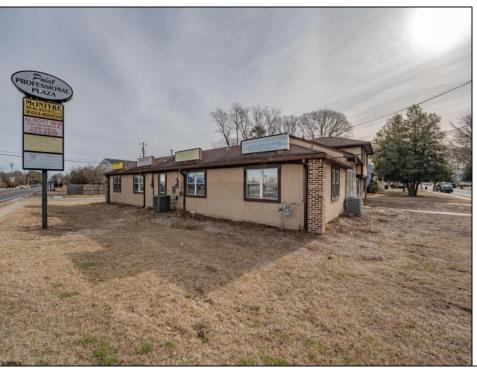

## **COMMENTS**

Exceptional commercial property in a prime location! Situated on a highly visible corner lot with over 36,000+- cars passing daily, this property offers approximately 3,500 sq. ft. of flexible space in the heart of Somers Point\'s General Business (GB) zone. The ground floor features an open layout that can be divided into separate offices, with two entrances, plus a rear retail/office space. The second floor includes additional office space and a full bathroom, ideal for various business needs. The GB zoning allows for a wide range of uses, including retail shops, professional offices, restaurants, beauty salons, health clubs, and more. With its unbeatable location across from the new Chick-fil-A and Panera Bread, ample parking, and easy access to major roadways, this property is perfect for businesses looking to capitalize on high traffic and strong local growth. Don\'t miss this incredible opportunity to bring your business vision to life! Schedule your tour today and explore the potential of this outstanding commercial property.