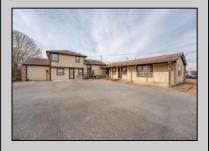

## **COMMENTS**

Exceptional commercial property in a prime location! Situated on a highly visible corner lot with over 36,000+- cars passing daily, this property offers approximately 3,500 sq. ft. of flexible space in the heart of Somers Point\'s General Business (GB) zone. The ground floor features an open layout that can be divided into separate offices, with two entrances, plus a rear retail/office space. The second floor includes additional office space and a full bathroom, ideal for various business needs. The GB zoning allows for a wide range of uses, including retail shops, professional offices, restaurants, beauty salons, health clubs, and more. With its unbeatable location across from the new Chick-fil-A and Panera Bread, ample parking, and easy access to major roadways, this property is perfect for businesses looking to capitalize on high traffic and strong local growth. Don\'t miss this incredible opportunity to bring your business vision to life! Schedule your tour today and explore the potential of this outstanding commercial property.