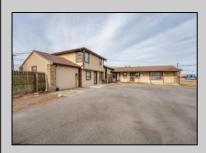

## **COMMENTS**

Exceptional commercial property in a prime location! Situated on a highly visible corner lot with over 36,000+- cars passing daily, this property offers approximately 3,500 sq. ft. of flexible space in the heart of Somers Point\'s General Business (GB) zone. The ground floor features an open layout that can be divided into separate offices, with two entrances, plus a rear retail/office space. The second floor includes additional office space and a full bathroom, ideal for various business needs. The GB zoning allows for a wide range of uses, including retail shops, professional offices, restaurants, beauty salons, health clubs, and more. With its unbeatable location across from the new Chick-fil-A and Panera Bread, ample parking, and easy access to major roadways, this property is perfect for businesses looking to capitalize on high traffic and strong local growth. Don\'t miss this incredible opportunity to bring your business vision to life! Schedule your tour today and explore the potential of this outstanding commercial property.