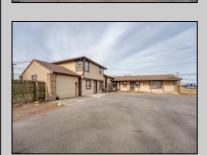

## **COMMENTS**

Exceptional commercial property in a prime location! Situated on a highly visible corner lot with over 36,000+- cars passing daily, this property offers approximately 3,500 sq. ft. of flexible space in the heart of Somers Point\'s General Business (GB) zone. The ground floor features an open layout that can be divided into separate offices, with two entrances, plus a rear retail/office space. The second floor includes additional office space and a full bathroom, ideal for various business needs. The GB zoning allows for a wide range of uses, including retail shops, professional offices, restaurants, beauty salons, health clubs, and more. With its unbeatable location across from the new Chick-fil-A and Panera Bread, ample parking, and easy access to major roadways, this property is perfect for businesses looking to capitalize on high traffic and strong local growth. Don\'t miss this incredible opportunity to bring your business vision to life! Schedule your tour today and explore the potential of this outstanding commercial property.