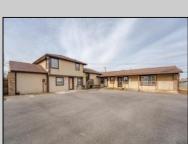

## **COMMENTS**

Exceptional commercial property in a prime location! Situated on a highly visible corner lot with over 36,000+- cars passing daily, this property offers approximately 3,500 sq. ft. of flexible space in the heart of Somers Point\'s General Business (GB) zone. The ground floor features an open layout that can be divided into separate offices, with two entrances, plus a rear retail/office space. The second floor includes additional office space and a full bathroom, ideal for various business needs. The GB zoning allows for a wide range of uses, including retail shops, professional offices, restaurants, beauty salons, health clubs, and more. With its unbeatable location across from the new Chick-fil-A and Panera Bread, ample parking, and easy access to major roadways, this property is perfect for businesses looking to capitalize on high traffic and strong local growth. Don\'t miss this incredible opportunity to bring your business vision to life! Schedule your tour today and explore the potential of this outstanding commercial property.