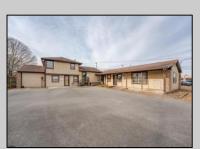

## **COMMENTS**

Exceptional commercial property in a prime location! Situated on a highly visible corner lot with over 36,000+- cars passing daily, this property offers approximately 3,500 sq. ft. of flexible space in the heart of Somers Point\'s General Business (GB) zone. The ground floor features an open layout that can be divided into separate offices, with two entrances, plus a rear retail/office space. The second floor includes additional office space and a full bathroom, ideal for various business needs. The GB zoning allows for a wide range of uses, including retail shops, professional offices, restaurants, beauty salons, health clubs, and more. With its unbeatable location across from the new Chick-fil-A and Panera Bread, ample parking, and easy access to major roadways, this property is perfect for businesses looking to capitalize on high traffic and strong local growth. Don\'t miss this incredible opportunity to bring your business vision to life! Schedule your tour today and explore the potential of this outstanding commercial property.