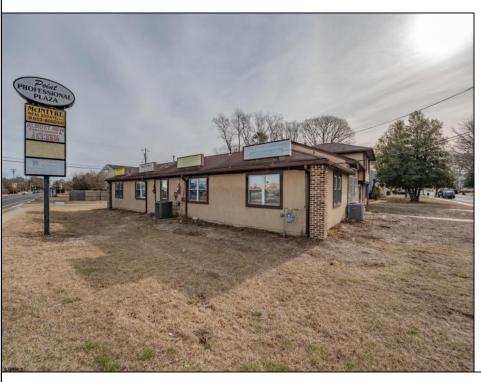

## **COMMENTS**

Exceptional commercial property in a prime location! Situated on a highly visible corner lot with over 36,000+- cars passing daily, this property offers approximately 3,500 sq. ft. of flexible space in the heart of Somers Point\'s General Business (GB) zone. The ground floor features an open layout that can be divided into separate offices, with two entrances, plus a rear retail/office space. The second floor includes additional office space and a full bathroom, ideal for various business needs. The GB zoning allows for a wide range of uses, including retail shops, professional offices, restaurants, beauty salons, health clubs, and more. With its unbeatable location across from the new Chick-fil-A and Panera Bread, ample parking, and easy access to major roadways, this property is perfect for businesses looking to capitalize on high traffic and strong local growth. Don\'t miss this incredible opportunity to bring your business vision to life! Schedule your tour today and explore the potential of this outstanding commercial property.

## PROPERTY DETAILS

ParkingGarage Heating Cooling HotWater None Gas-Natural Central Gas

Water Sewer
Public Public Sewer

Ask for Margarita Kobilianets Berger Realty Inc 3160 Asbury Avenue, Ocean City Call: 609-399-0076