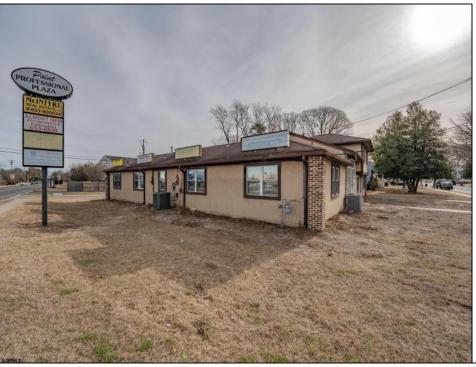

## 98 New Somers Point, NJ 08244

Asking \$699,900.00

## COMMENTS

Exceptional commercial property in a prime location! Situated on a highly visible corner lot with over 36,000+- cars passing daily, this property offers approximately 3,500 sq. ft. of flexible space in the heart of Somers Point\'s General Business (GB) zone. The ground floor features an open layout that can be divided into separate offices, with two entrances, plus a rear retail/office space. The second floor includes additional office space and a full bathroom, ideal for various business needs. The GB zoning allows for a wide range of uses, including retail shops, professional offices, restaurants, beauty salons, health clubs, and more. With its unbeatable location across from the new Chick-fil-A and Panera Bread, ample parking, and easy access to major roadways, this property is perfect for businesses looking to capitalize on high traffic and strong local growth. Don\'t miss this incredible opportunity to bring your business vision to life! Schedule your tour today and explore the potential of this outstanding commercial property.