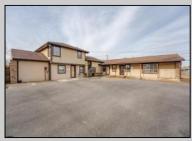

## **COMMENTS**

Exceptional commercial property in a prime location! Situated on a highly visible corner lot with over 36,000+- cars passing daily, this property offers approximately 3,500 sq. ft. of flexible space in the heart of Somers Point\'s General Business (GB) zone. The ground floor features an open layout that can be divided into separate offices, with two entrances, plus a rear retail/office space. The second floor includes additional office space and a full bathroom, ideal for various business needs. The GB zoning allows for a wide range of uses, including retail shops, professional offices, restaurants, beauty salons, health clubs, and more. With its unbeatable location across from the new Chick-fil-A and Panera Bread, ample parking, and easy access to major roadways, this property is perfect for businesses looking to capitalize on high traffic and strong local growth. Don\'t miss this incredible opportunity to bring your business vision to life! Schedule your tour today and explore the potential of this outstanding commercial property.