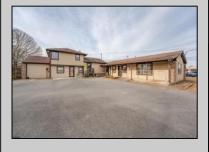

## **COMMENTS**

Exceptional commercial property in a prime location! Situated on a highly visible corner lot with over 36,000+- cars passing daily, this property offers approximately 3,500 sq. ft. of flexible space in the heart of Somers Point\'s General Business (GB) zone. The ground floor features an open layout that can be divided into separate offices, with two entrances, plus a rear retail/office space. The second floor includes additional office space and a full bathroom, ideal for various business needs. The GB zoning allows for a wide range of uses, including retail shops, professional offices, restaurants, beauty salons, health clubs, and more. With its unbeatable location across from the new Chick-fil-A and Panera Bread, ample parking, and easy access to major roadways, this property is perfect for businesses looking to capitalize on high traffic and strong local growth. Don\'t miss this incredible opportunity to bring your business vision to life! Schedule your tour today and explore the potential of this outstanding commercial property.