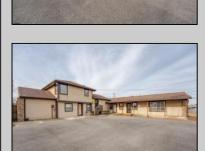

## **COMMENTS**

Exceptional commercial property in a prime location! Situated on a highly visible corner lot with over 36,000+- cars passing daily, this property offers approximately 3,500 sq. ft. of flexible space in the heart of Somers Point\'s General Business (GB) zone. The ground floor features an open layout that can be divided into separate offices, with two entrances, plus a rear retail/office space. The second floor includes additional office space and a full bathroom, ideal for various business needs. The GB zoning allows for a wide range of uses, including retail shops, professional offices, restaurants, beauty salons, health clubs, and more. With its unbeatable location across from the new Chick-fil-A and Panera Bread, ample parking, and easy access to major roadways, this property is perfect for businesses looking to capitalize on high traffic and strong local growth. Don\'t miss this incredible opportunity to bring your business vision to life! Schedule your tour today and explore the potential of this outstanding commercial property.