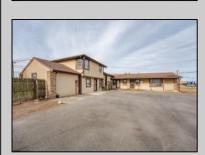

## **COMMENTS**

Exceptional commercial property in a prime location! Situated on a highly visible corner lot with over 36,000+- cars passing daily, this property offers approximately 3,500 sq. ft. of flexible space in the heart of Somers Point\'s General Business (GB) zone. The ground floor features an open layout that can be divided into separate offices, with two entrances, plus a rear retail/office space. The second floor includes additional office space and a full bathroom, ideal for various business needs. The GB zoning allows for a wide range of uses, including retail shops, professional offices, restaurants, beauty salons, health clubs, and more. With its unbeatable location across from the new Chick-fil-A and Panera Bread, ample parking, and easy access to major roadways, this property is perfect for businesses looking to capitalize on high traffic and strong local growth. Don\'t miss this incredible opportunity to bring your business vision to life! Schedule your tour today and explore the potential of this outstanding commercial property.