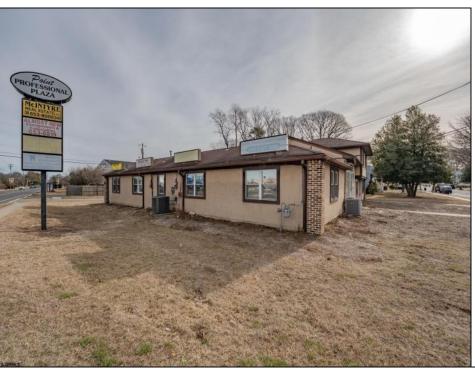

## **COMMENTS**

Exceptional commercial property in a prime location! Situated on a highly visible corner lot with over 36,000+- cars passing daily, this property offers approximately 3,500 sq. ft. of flexible space in the heart of Somers Point\'s General Business (GB) zone. The ground floor features an open layout that can be divided into separate offices, with two entrances, plus a rear retail/office space. The second floor includes additional office space and a full bathroom, ideal for various business needs. The GB zoning allows for a wide range of uses, including retail shops, professional offices, restaurants, beauty salons, health clubs, and more. With its unbeatable location across from the new Chick-fil-A and Panera Bread, ample parking, and easy access to major roadways, this property is perfect for businesses looking to capitalize on high traffic and strong local growth. Don\'t miss this incredible opportunity to bring your business vision to life! Schedule your tour today and explore the potential of this outstanding commercial property.