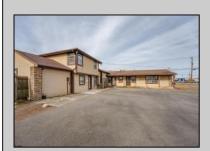

## **COMMENTS**

Exceptional commercial property in a prime location! Situated on a highly visible corner lot with over 36,000+- cars passing daily, this property offers approximately 3,500 sq. ft. of flexible space in the heart of Somers Point\'s General Business (GB) zone. The ground floor features an open layout that can be divided into separate offices, with two entrances, plus a rear retail/office space. The second floor includes additional office space and a full bathroom, ideal for various business needs. The GB zoning allows for a wide range of uses, including retail shops, professional offices, restaurants, beauty salons, health clubs, and more. With its unbeatable location across from the new Chick-fil-A and Panera Bread, ample parking, and easy access to major roadways, this property is perfect for businesses looking to capitalize on high traffic and strong local growth. Don\'t miss this incredible opportunity to bring your business vision to life! Schedule your tour today and explore the potential of this outstanding commercial property.