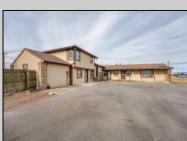

## **COMMENTS**

Exceptional commercial property in a prime location! Situated on a highly visible corner lot with over 36,000+- cars passing daily, this property offers approximately 3,500 sq. ft. of flexible space in the heart of Somers Point\'s General Business (GB) zone. The ground floor features an open layout that can be divided into separate offices, with two entrances, plus a rear retail/office space. The second floor includes additional office space and a full bathroom, ideal for various business needs. The GB zoning allows for a wide range of uses, including retail shops, professional offices, restaurants, beauty salons, health clubs, and more. With its unbeatable location across from the new Chick-fil-A and Panera Bread, ample parking, and easy access to major roadways, this property is perfect for businesses looking to capitalize on high traffic and strong local growth. Don\'t miss this incredible opportunity to bring your business vision to life! Schedule your tour today and explore the potential of this outstanding commercial property.