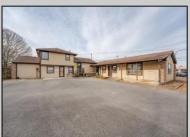

## **COMMENTS**

Exceptional commercial property in a prime location! Situated on a highly visible corner lot with over 36,000+- cars passing daily, this property offers approximately 3,500 sq. ft. of flexible space in the heart of Somers Point\'s General Business (GB) zone. The ground floor features an open layout that can be divided into separate offices, with two entrances, plus a rear retail/office space. The second floor includes additional office space and a full bathroom, ideal for various business needs. The GB zoning allows for a wide range of uses, including retail shops, professional offices, restaurants, beauty salons, health clubs, and more. With its unbeatable location across from the new Chick-fil-A and Panera Bread, ample parking, and easy access to major roadways, this property is perfect for businesses looking to capitalize on high traffic and strong local growth. Don\'t miss this incredible opportunity to bring your business vision to life! Schedule your tour today and explore the potential of this outstanding commercial property.