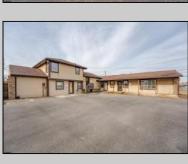

## **COMMENTS**

Exceptional commercial property in a prime location! Situated on a highly visible corner lot with over 36,000+- cars passing daily, this property offers approximately 3,500 sq. ft. of flexible space in the heart of Somers Point\'s General Business (GB) zone. The ground floor features an open layout that can be divided into separate offices, with two entrances, plus a rear retail/office space. The second floor includes additional office space and a full bathroom, ideal for various business needs. The GB zoning allows for a wide range of uses, including retail shops, professional offices, restaurants, beauty salons, health clubs, and more. With its unbeatable location across from the new Chick-fil-A and Panera Bread, ample parking, and easy access to major roadways, this property is perfect for businesses looking to capitalize on high traffic and strong local growth. Don\'t miss this incredible opportunity to bring your business vision to life! Schedule your tour today and explore the potential of this outstanding commercial property.