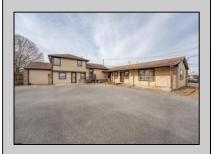

## COMMENTS

Exceptional commercial property in a prime location! Situated on a highly visible corner lot with over 36,000+- cars passing daily, this property offers approximately 3,500 sq. ft. of flexible space in the heart of Somers Point\'s General Business (GB) zone. The ground floor features an open layout that can be divided into separate offices, with two entrances, plus a rear retail/office space. The second floor includes additional office space and a full bathroom, ideal for various business needs. The GB zoning allows for a wide range of uses, including retail shops, professional offices, restaurants, beauty salons, health clubs, and more. With its unbeatable location across from the new Chick-fil-A and Panera Bread, ample parking, and easy access to major roadways, this property is perfect for businesses looking to capitalize on high traffic and strong local growth. Don\'t miss this incredible opportunity to bring your business vision to life! Schedule your tour today and explore the potential of this outstanding commercial property.