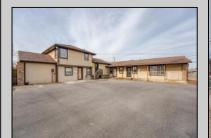

## COMMENTS

Exceptional commercial property in a prime location! Situated on a highly visible corner lot with over 36,000+- cars passing daily, this property offers approximately 3,500 sq. ft. of flexible space in the heart of Somers Point\'s General Business (GB) zone. The ground floor features an open layout that can be divided into separate offices, with two entrances, plus a rear retail/office space. The second floor includes additional office space and a full bathroom, ideal for various business needs. The GB zoning allows for a wide range of uses, including retail shops, professional offices, restaurants, beauty salons, health clubs, and more. With its unbeatable location across from the new Chick-fil-A and Panera Bread, ample parking, and easy access to major roadways, this property is perfect for businesses looking to capitalize on high traffic and strong local growth. Don\'t miss this incredible opportunity to bring your business vision to life! Schedule your tour today and explore the potential of this outstanding commercial property.