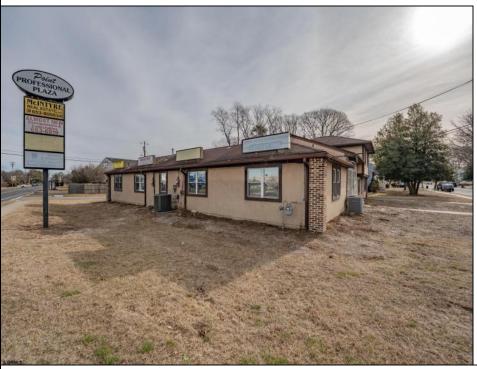

## 98 New Somers Point, NJ 08244

Asking \$699,900.00

## COMMENTS

Exceptional commercial property in a prime location! Situated on a highly visible corner lot with over 36,000+- cars passing daily, this property offers approximately 3,500 sq. ft. of flexible space in the heart of Somers Point\'s General Business (GB) zone. The ground floor features an open layout that can be divided into separate offices, with two entrances, plus a rear retail/office space. The second floor includes additional office space and a full bathroom, ideal for various business needs. The GB zoning allows for a wide range of uses, including retail shops, professional offices, restaurants, beauty salons, health clubs, and more. With its unbeatable location across from the new Chick-fil-A and Panera Bread, ample parking, and easy access to major roadways, this property is perfect for businesses looking to capitalize on high traffic and strong local growth. Don\'t miss this incredible opportunity to bring your business vision to life! Schedule your tour today and explore the potential of this outstanding commercial property.