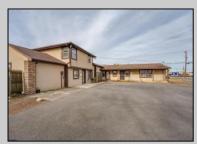

## COMMENTS

Exceptional commercial property in a prime location! Situated on a highly visible corner lot with over 36,000+- cars passing daily, this property offers approximately 3,500 sq. ft. of flexible space in the heart of Somers Point\'s General Business (GB) zone. The ground floor features an open layout that can be divided into separate offices, with two entrances, plus a rear retail/office space. The second floor includes additional office space and a full bathroom, ideal for various business needs. The GB zoning allows for a wide range of uses, including retail shops, professional offices, restaurants, beauty salons, health clubs, and more. With its unbeatable location across from the new Chick-fil-A and Panera Bread, ample parking, and easy access to major roadways, this property is perfect for businesses looking to capitalize on high traffic and strong local growth. Don/t miss this incredible opportunity to bring your business vision to life! Schedule your tour today and explore the potential of this outstanding commercial property.