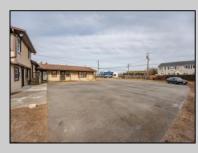

## COMMENTS

Exceptional commercial property in a prime location! Situated on a highly visible corner lot with over 36,000+- cars passing daily, this property offers approximately 3,500 sq. ft. of flexible space in the heart of Somers Point\'s General Business (GB) zone. The ground floor features an open layout that can be divided into separate offices, with two entrances, plus a rear retail/office space. The second floor includes additional office space and a full bathroom, ideal for various business needs. The GB zoning allows for a wide range of uses, including retail shops, professional offices, restaurants, beauty salons, health clubs, and more. With its unbeatable location across from the new Chick-fil-A and Panera Bread, ample parking, and easy access to major roadways, this property is perfect for businesses looking to capitalize on high traffic and strong local growth. Don/t miss this incredible opportunity to bring your business vision to life! Schedule your tour today and explore the potential of this outstanding commercial property.