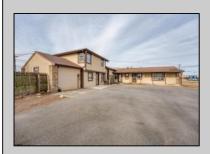

## COMMENTS

Exceptional commercial property in a prime location! Situated on a highly visible corner lot with over 36,000+- cars passing daily, this property offers approximately 3,500 sq. ft. of flexible space in the heart of Somers Point\'s General Business (GB) zone. The ground floor features an open layout that can be divided into separate offices, with two entrances, plus a rear retail/office space. The second floor includes additional office space and a full bathroom, ideal for various business needs. The GB zoning allows for a wide range of uses, including retail shops, professional offices, restaurants, beauty salons, health clubs, and more. With its unbeatable location across from the new Chick-fil-A and Panera Bread, ample parking, and easy access to major roadways, this property is perfect for businesses looking to capitalize on high traffic and strong local growth. Don/t miss this incredible opportunity to bring your business vision to life! Schedule your tour today and explore the potential of this outstanding commercial property.