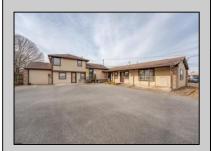

## **COMMENTS**

Exceptional commercial property in a prime location! Situated on a highly visible corner lot with over 36,000+- cars passing daily, this property offers approximately 3,500 sq. ft. of flexible space in the heart of Somers Point\'s General Business (GB) zone. The ground floor features an open layout that can be divided into separate offices, with two entrances, plus a rear retail/office space. The second floor includes additional office space and a full bathroom, ideal for various business needs. The GB zoning allows for a wide range of uses, including retail shops, professional offices, restaurants, beauty salons, health clubs, and more. With its unbeatable location across from the new Chick-fil-A and Panera Bread, ample parking, and easy access to major roadways, this property is perfect for businesses looking to capitalize on high traffic and strong local growth. Don\'t miss this incredible opportunity to bring your business vision to life! Schedule your tour today and explore the potential of this outstanding commercial property.