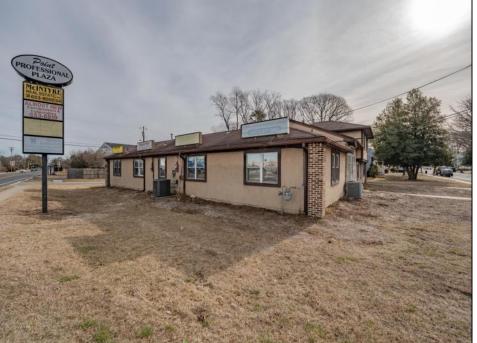

## **COMMENTS**

Exceptional commercial property in a prime location! Situated on a highly visible corner lot with over 36,000+- cars passing daily, this property offers approximately 3,500 sq. ft. of flexible space in the heart of Somers Point\'s General Business (GB) zone. The ground floor features an open layout that can be divided into separate offices, with two entrances, plus a rear retail/office space. The second floor includes additional office space and a full bathroom, ideal for various business needs. The GB zoning allows for a wide range of uses, including retail shops, professional offices, restaurants, beauty salons, health clubs, and more. With its unbeatable location across from the new Chick-fil-A and Panera Bread, ample parking, and easy access to major roadways, this property is perfect for businesses looking to capitalize on high traffic and strong local growth. Don\'t miss this incredible opportunity to bring your business vision to life! Schedule your tour today and explore the potential of this outstanding commercial property.