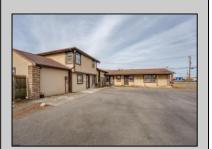

## **COMMENTS**

Exceptional commercial property in a prime location! Situated on a highly visible corner lot with over 36,000+- cars passing daily, this property offers approximately 3,500 sq. ft. of flexible space in the heart of Somers Point\'s General Business (GB) zone. The ground floor features an open layout that can be divided into separate offices, with two entrances, plus a rear retail/office space. The second floor includes additional office space and a full bathroom, ideal for various business needs. The GB zoning allows for a wide range of uses, including retail shops, professional offices, restaurants, beauty salons, health clubs, and more. With its unbeatable location across from the new Chick-fil-A and Panera Bread, ample parking, and easy access to major roadways, this property is perfect for businesses looking to capitalize on high traffic and strong local growth. Don\'t miss this incredible opportunity to bring your business vision to life! Schedule your tour today and explore the potential of this outstanding commercial property.