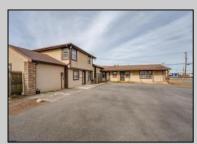

## COMMENTS

Exceptional commercial property in a prime location! Situated on a highly visible corner lot with over 36,000+- cars passing daily, this property offers approximately 3,500 sq. ft. of flexible space in the heart of Somers Point\'s General Business (GB) zone. The ground floor features an open layout that can be divided into separate offices, with two entrances, plus a rear retail/office space. The second floor includes additional office space and a full bathroom, ideal for various business needs. The GB zoning allows for a wide range of uses, including retail shops, professional offices, restaurants, beauty salons, health clubs, and more. With its unbeatable location across from the new Chick-fil-A and Panera Bread, ample parking, and easy access to major roadways, this property is perfect for businesses looking to capitalize on high traffic and strong local growth. Don\'t miss this incredible opportunity to bring your business vision to life! Schedule your tour today and explore the potential of this outstanding commercial property.