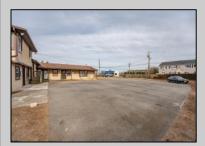

## **COMMENTS**

Exceptional commercial property in a prime location! Situated on a highly visible corner lot with over 36,000+- cars passing daily, this property offers approximately 3,500 sq. ft. of flexible space in the heart of Somers Point\'s General Business (GB) zone. The ground floor features an open layout that can be divided into separate offices, with two entrances, plus a rear retail/office space. The second floor includes additional office space and a full bathroom, ideal for various business needs. The GB zoning allows for a wide range of uses, including retail shops, professional offices, restaurants, beauty salons, health clubs, and more. With its unbeatable location across from the new Chick-fil-A and Panera Bread, ample parking, and easy access to major roadways, this property is perfect for businesses looking to capitalize on high traffic and strong local growth. Don\'t miss this incredible opportunity to bring your business vision to life! Schedule your tour today and explore the potential of this outstanding commercial property.