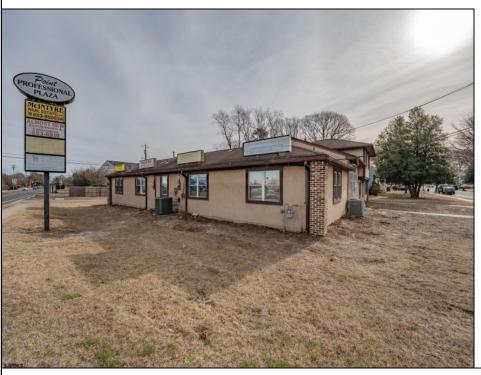

## **COMMENTS**

Exceptional commercial property in a prime location! Situated on a highly visible corner lot with over 36,000+- cars passing daily, this property offers approximately 3,500 sq. ft. of flexible space in the heart of Somers Point\'s General Business (GB) zone. The ground floor features an open layout that can be divided into separate offices, with two entrances, plus a rear retail/office space. The second floor includes additional office space and a full bathroom, ideal for various business needs. The GB zoning allows for a wide range of uses, including retail shops, professional offices, restaurants, beauty salons, health clubs, and more. With its unbeatable location across from the new Chick-fil-A and Panera Bread, ample parking, and easy access to major roadways, this property is perfect for businesses looking to capitalize on high traffic and strong local growth. Don\'t miss this incredible opportunity to bring your business vision to life! Schedule your tour today and explore the potential of this outstanding commercial property.

## PROPERTY DETAILS

ParkingGarage Heating Cooling HotWater None Gas-Natural Central Gas

Water Sewer
Public Public Sewer

Ask for Joyce McMahon Berger Realty Inc 3160 Asbury Avenue, Ocean City Call: 609-399-0076