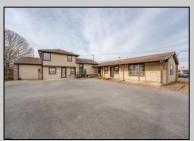

## **COMMENTS**

Exceptional commercial property in a prime location! Situated on a highly visible corner lot with over 36,000+- cars passing daily, this property offers approximately 3,500 sq. ft. of flexible space in the heart of Somers Point\'s General Business (GB) zone. The ground floor features an open layout that can be divided into separate offices, with two entrances, plus a rear retail/office space. The second floor includes additional office space and a full bathroom, ideal for various business needs. The GB zoning allows for a wide range of uses, including retail shops, professional offices, restaurants, beauty salons, health clubs, and more. With its unbeatable location across from the new Chick-fil-A and Panera Bread, ample parking, and easy access to major roadways, this property is perfect for businesses looking to capitalize on high traffic and strong local growth. Don\'t miss this incredible opportunity to bring your business vision to life! Schedule your tour today and explore the potential of this outstanding commercial property.