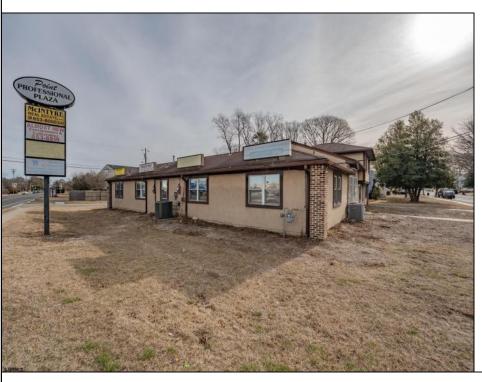

## **COMMENTS**

Exceptional commercial property in a prime location! Situated on a highly visible corner lot with over 36,000+- cars passing daily, this property offers approximately 3,500 sq. ft. of flexible space in the heart of Somers Point\'s General Business (GB) zone. The ground floor features an open layout that can be divided into separate offices, with two entrances, plus a rear retail/office space. The second floor includes additional office space and a full bathroom, ideal for various business needs. The GB zoning allows for a wide range of uses, including retail shops, professional offices, restaurants, beauty salons, health clubs, and more. With its unbeatable location across from the new Chick-fil-A and Panera Bread, ample parking, and easy access to major roadways, this property is perfect for businesses looking to capitalize on high traffic and strong local growth. Don\'t miss this incredible opportunity to bring your business vision to life! Schedule your tour today and explore the potential of this outstanding commercial property.