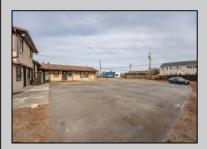

## **COMMENTS**

Exceptional commercial property in a prime location! Situated on a highly visible corner lot with over 36,000+- cars passing daily, this property offers approximately 3,500 sq. ft. of flexible space in the heart of Somers Point\'s General Business (GB) zone. The ground floor features an open layout that can be divided into separate offices, with two entrances, plus a rear retail/office space. The second floor includes additional office space and a full bathroom, ideal for various business needs. The GB zoning allows for a wide range of uses, including retail shops, professional offices, restaurants, beauty salons, health clubs, and more. With its unbeatable location across from the new Chick-fil-A and Panera Bread, ample parking, and easy access to major roadways, this property is perfect for businesses looking to capitalize on high traffic and strong local growth. Don\'t miss this incredible opportunity to bring your business vision to life! Schedule your tour today and explore the potential of this outstanding commercial property.