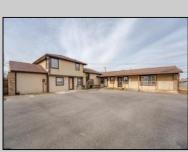

## **COMMENTS**

Exceptional commercial property in a prime location! Situated on a highly visible corner lot with over 36,000+- cars passing daily, this property offers approximately 3,500 sq. ft. of flexible space in the heart of Somers Point\'s General Business (GB) zone. The ground floor features an open layout that can be divided into separate offices, with two entrances, plus a rear retail/office space. The second floor includes additional office space and a full bathroom, ideal for various business needs. The GB zoning allows for a wide range of uses, including retail shops, professional offices, restaurants, beauty salons, health clubs, and more. With its unbeatable location across from the new Chick-fil-A and Panera Bread, ample parking, and easy access to major roadways, this property is perfect for businesses looking to capitalize on high traffic and strong local growth. Don\'t miss this incredible opportunity to bring your business vision to life! Schedule your tour today and explore the potential of this outstanding commercial property.