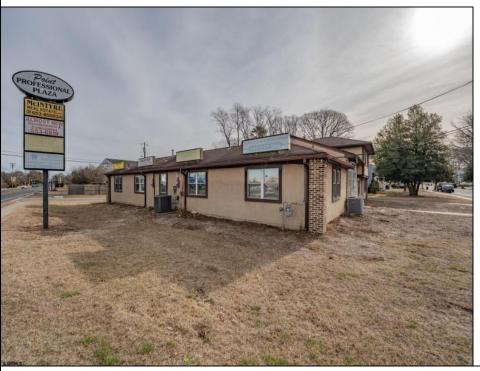

## **COMMENTS**

Exceptional commercial property in a prime location! Situated on a highly visible corner lot with over 36,000+- cars passing daily, this property offers approximately 3,500 sq. ft. of flexible space in the heart of Somers Point\'s General Business (GB) zone. The ground floor features an open layout that can be divided into separate offices, with two entrances, plus a rear retail/office space. The second floor includes additional office space and a full bathroom, ideal for various business needs. The GB zoning allows for a wide range of uses, including retail shops, professional offices, restaurants, beauty salons, health clubs, and more. With its unbeatable location across from the new Chick-fil-A and Panera Bread, ample parking, and easy access to major roadways, this property is perfect for businesses looking to capitalize on high traffic and strong local growth. Don\'t miss this incredible opportunity to bring your business vision to life! Schedule your tour today and explore the potential of this outstanding commercial property.