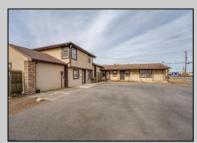

## 98 New Somers Point, NJ 08244

Asking \$699,900.00

## COMMENTS

Exceptional commercial property in a prime location! Situated on a highly visible corner lot with over 36,000+- cars passing daily, this property offers approximately 3,500 sq. ft. of flexible space in the heart of Somers Point\'s General Business (GB) zone. The ground floor features an open layout that can be divided into separate offices, with two entrances, plus a rear retail/office space. The second floor includes additional office space and a full bathroom, ideal for various business needs. The GB zoning allows for a wide range of uses, including retail shops, professional offices, restaurants, beauty salons, health clubs, and more. With its unbeatable location across from the new Chick-fil-A and Panera Bread, ample parking, and easy access to major roadways, this property is perfect for businesses looking to capitalize on high traffic and strong local growth. Don\'t miss this incredible opportunity to bring your business vision to life! Schedule your tour today and explore the potential of this outstanding commercial property.