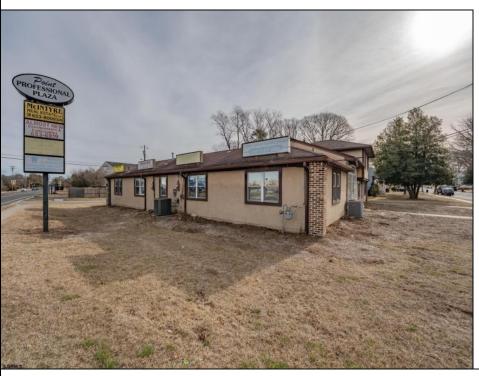

## **COMMENTS**

Exceptional commercial property in a prime location! Situated on a highly visible corner lot with over 36,000+- cars passing daily, this property offers approximately 3,500 sq. ft. of flexible space in the heart of Somers Point\'s General Business (GB) zone. The ground floor features an open layout that can be divided into separate offices, with two entrances, plus a rear retail/office space. The second floor includes additional office space and a full bathroom, ideal for various business needs. The GB zoning allows for a wide range of uses, including retail shops, professional offices, restaurants, beauty salons, health clubs, and more. With its unbeatable location across from the new Chick-fil-A and Panera Bread, ample parking, and easy access to major roadways, this property is perfect for businesses looking to capitalize on high traffic and strong local growth. Don\'t miss this incredible opportunity to bring your business vision to life! Schedule your tour today and explore the potential of this outstanding commercial property.