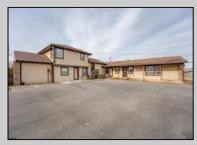

## **COMMENTS**

Exceptional commercial property in a prime location! Situated on a highly visible corner lot with over 36,000+- cars passing daily, this property offers approximately 3,500 sq. ft. of flexible space in the heart of Somers Point\'s General Business (GB) zone. The ground floor features an open layout that can be divided into separate offices, with two entrances, plus a rear retail/office space. The second floor includes additional office space and a full bathroom, ideal for various business needs. The GB zoning allows for a wide range of uses, including retail shops, professional offices, restaurants, beauty salons, health clubs, and more. With its unbeatable location across from the new Chick-fil-A and Panera Bread, ample parking, and easy access to major roadways, this property is perfect for businesses looking to capitalize on high traffic and strong local growth. Don\'t miss this incredible opportunity to bring your business vision to life! Schedule your tour today and explore the potential of this outstanding commercial property.