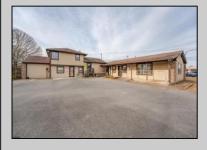

## **COMMENTS**

Exceptional commercial property in a prime location! Situated on a highly visible corner lot with over 36,000+- cars passing daily, this property offers approximately 3,500 sq. ft. of flexible space in the heart of Somers Point\'s General Business (GB) zone. The ground floor features an open layout that can be divided into separate offices, with two entrances, plus a rear retail/office space. The second floor includes additional office space and a full bathroom, ideal for various business needs. The GB zoning allows for a wide range of uses, including retail shops, professional offices, restaurants, beauty salons, health clubs, and more. With its unbeatable location across from the new Chick-fil-A and Panera Bread, ample parking, and easy access to major roadways, this property is perfect for businesses looking to capitalize on high traffic and strong local growth. Don\'t miss this incredible opportunity to bring your business vision to life! Schedule your tour today and explore the potential of this outstanding commercial property.