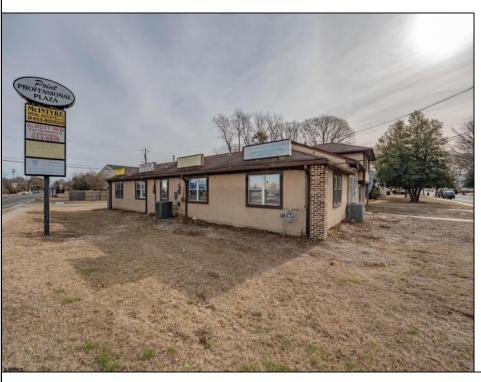

## **COMMENTS**

Exceptional commercial property in a prime location! Situated on a highly visible corner lot with over 36,000+- cars passing daily, this property offers approximately 3,500 sq. ft. of flexible space in the heart of Somers Point\'s General Business (GB) zone. The ground floor features an open layout that can be divided into separate offices, with two entrances, plus a rear retail/office space. The second floor includes additional office space and a full bathroom, ideal for various business needs. The GB zoning allows for a wide range of uses, including retail shops, professional offices, restaurants, beauty salons, health clubs, and more. With its unbeatable location across from the new Chick-fil-A and Panera Bread, ample parking, and easy access to major roadways, this property is perfect for businesses looking to capitalize on high traffic and strong local growth. Don\'t miss this incredible opportunity to bring your business vision to life! Schedule your tour today and explore the potential of this outstanding commercial property.