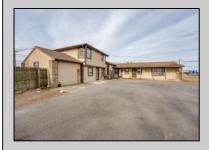

## **COMMENTS**

Exceptional commercial property in a prime location! Situated on a highly visible corner lot with over 36,000+- cars passing daily, this property offers approximately 3,500 sq. ft. of flexible space in the heart of Somers Point\'s General Business (GB) zone. The ground floor features an open layout that can be divided into separate offices, with two entrances, plus a rear retail/office space. The second floor includes additional office space and a full bathroom, ideal for various business needs. The GB zoning allows for a wide range of uses, including retail shops, professional offices, restaurants, beauty salons, health clubs, and more. With its unbeatable location across from the new Chick-fil-A and Panera Bread, ample parking, and easy access to major roadways, this property is perfect for businesses looking to capitalize on high traffic and strong local growth. Don\'t miss this incredible opportunity to bring your business vision to life! Schedule your tour today and explore the potential of this outstanding commercial property.