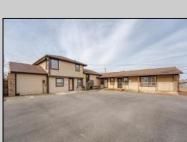

## **COMMENTS**

Exceptional commercial property in a prime location! Situated on a highly visible corner lot with over 36,000+- cars passing daily, this property offers approximately 3,500 sq. ft. of flexible space in the heart of Somers Point\'s General Business (GB) zone. The ground floor features an open layout that can be divided into separate offices, with two entrances, plus a rear retail/office space. The second floor includes additional office space and a full bathroom, ideal for various business needs. The GB zoning allows for a wide range of uses, including retail shops, professional offices, restaurants, beauty salons, health clubs, and more. With its unbeatable location across from the new Chick-fil-A and Panera Bread, ample parking, and easy access to major roadways, this property is perfect for businesses looking to capitalize on high traffic and strong local growth. Don\'t miss this incredible opportunity to bring your business vision to life! Schedule your tour today and explore the potential of this outstanding commercial property.