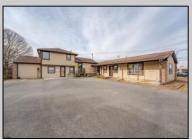

## **COMMENTS**

Exceptional commercial property in a prime location! Situated on a highly visible corner lot with over 36,000+- cars passing daily, this property offers approximately 3,500 sq. ft. of flexible space in the heart of Somers Point\'s General Business (GB) zone. The ground floor features an open layout that can be divided into separate offices, with two entrances, plus a rear retail/office space. The second floor includes additional office space and a full bathroom, ideal for various business needs. The GB zoning allows for a wide range of uses, including retail shops, professional offices, restaurants, beauty salons, health clubs, and more. With its unbeatable location across from the new Chick-fil-A and Panera Bread, ample parking, and easy access to major roadways, this property is perfect for businesses looking to capitalize on high traffic and strong local growth. Don\'t miss this incredible opportunity to bring your business vision to life! Schedule your tour today and explore the potential of this outstanding commercial property.