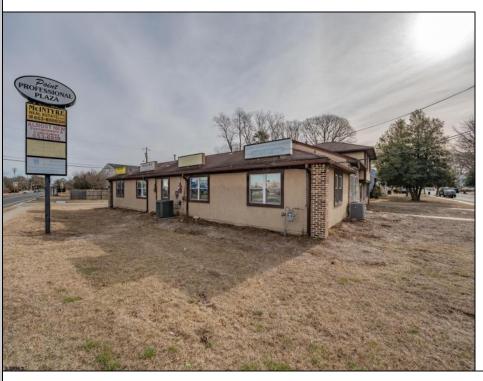

## **COMMENTS**

Exceptional commercial property in a prime location! Situated on a highly visible corner lot with over 36,000+- cars passing daily, this property offers approximately 3,500 sq. ft. of flexible space in the heart of Somers Point\'s General Business (GB) zone. The ground floor features an open layout that can be divided into separate offices, with two entrances, plus a rear retail/office space. The second floor includes additional office space and a full bathroom, ideal for various business needs. The GB zoning allows for a wide range of uses, including retail shops, professional offices, restaurants, beauty salons, health clubs, and more. With its unbeatable location across from the new Chick-fil-A and Panera Bread, ample parking, and easy access to major roadways, this property is perfect for businesses looking to capitalize on high traffic and strong local growth. Don\'t miss this incredible opportunity to bring your business vision to life! Schedule your tour today and explore the potential of this outstanding commercial property.