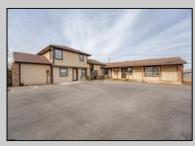

## **COMMENTS**

Exceptional commercial property in a prime location! Situated on a highly visible corner lot with over 36,000+- cars passing daily, this property offers approximately 3,500 sq. ft. of flexible space in the heart of Somers Point\'s General Business (GB) zone. The ground floor features an open layout that can be divided into separate offices, with two entrances, plus a rear retail/office space. The second floor includes additional office space and a full bathroom, ideal for various business needs. The GB zoning allows for a wide range of uses, including retail shops, professional offices, restaurants, beauty salons, health clubs, and more. With its unbeatable location across from the new Chick-fil-A and Panera Bread, ample parking, and easy access to major roadways, this property is perfect for businesses looking to capitalize on high traffic and strong local growth. Don\'t miss this incredible opportunity to bring your business vision to life! Schedule your tour today and explore the potential of this outstanding commercial property.