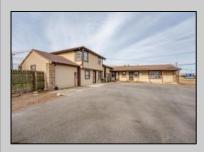

## **COMMENTS**

Exceptional commercial property in a prime location! Situated on a highly visible corner lot with over 36,000+- cars passing daily, this property offers approximately 3,500 sq. ft. of flexible space in the heart of Somers Point\'s General Business (GB) zone. The ground floor features an open layout that can be divided into separate offices, with two entrances, plus a rear retail/office space. The second floor includes additional office space and a full bathroom, ideal for various business needs. The GB zoning allows for a wide range of uses, including retail shops, professional offices, restaurants, beauty salons, health clubs, and more. With its unbeatable location across from the new Chick-fil-A and Panera Bread, ample parking, and easy access to major roadways, this property is perfect for businesses looking to capitalize on high traffic and strong local growth. Don\'t miss this incredible opportunity to bring your business vision to life! Schedule your tour today and explore the potential of this outstanding commercial property.