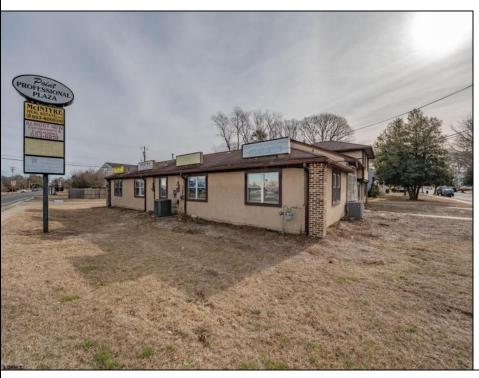

## **COMMENTS**

Exceptional commercial property in a prime location! Situated on a highly visible corner lot with over 36,000+- cars passing daily, this property offers approximately 3,500 sq. ft. of flexible space in the heart of Somers Point\'s General Business (GB) zone. The ground floor features an open layout that can be divided into separate offices, with two entrances, plus a rear retail/office space. The second floor includes additional office space and a full bathroom, ideal for various business needs. The GB zoning allows for a wide range of uses, including retail shops, professional offices, restaurants, beauty salons, health clubs, and more. With its unbeatable location across from the new Chick-fil-A and Panera Bread, ample parking, and easy access to major roadways, this property is perfect for businesses looking to capitalize on high traffic and strong local growth. Don\'t miss this incredible opportunity to bring your business vision to life! Schedule your tour today and explore the potential of this outstanding commercial property.