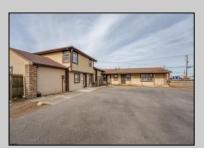

## **COMMENTS**

Exceptional commercial property in a prime location! Situated on a highly visible corner lot with over 36,000+- cars passing daily, this property offers approximately 3,500 sq. ft. of flexible space in the heart of Somers Point\'s General Business (GB) zone. The ground floor features an open layout that can be divided into separate offices, with two entrances, plus a rear retail/office space. The second floor includes additional office space and a full bathroom, ideal for various business needs. The GB zoning allows for a wide range of uses, including retail shops, professional offices, restaurants, beauty salons, health clubs, and more. With its unbeatable location across from the new Chick-fil-A and Panera Bread, ample parking, and easy access to major roadways, this property is perfect for businesses looking to capitalize on high traffic and strong local growth. Don\'t miss this incredible opportunity to bring your business vision to life! Schedule your tour today and explore the potential of this outstanding commercial property.