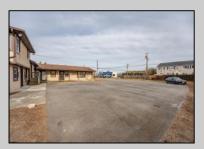

## **COMMENTS**

Exceptional commercial property in a prime location! Situated on a highly visible corner lot with over 36,000+- cars passing daily, this property offers approximately 3,500 sq. ft. of flexible space in the heart of Somers Point\'s General Business (GB) zone. The ground floor features an open layout that can be divided into separate offices, with two entrances, plus a rear retail/office space. The second floor includes additional office space and a full bathroom, ideal for various business needs. The GB zoning allows for a wide range of uses, including retail shops, professional offices, restaurants, beauty salons, health clubs, and more. With its unbeatable location across from the new Chick-fil-A and Panera Bread, ample parking, and easy access to major roadways, this property is perfect for businesses looking to capitalize on high traffic and strong local growth. Don\'t miss this incredible opportunity to bring your business vision to life! Schedule your tour today and explore the potential of this outstanding commercial property.