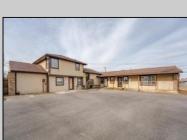

## **COMMENTS**

Exceptional commercial property in a prime location! Situated on a highly visible corner lot with over 36,000+- cars passing daily, this property offers approximately 3,500 sq. ft. of flexible space in the heart of Somers Point\'s General Business (GB) zone. The ground floor features an open layout that can be divided into separate offices, with two entrances, plus a rear retail/office space. The second floor includes additional office space and a full bathroom, ideal for various business needs. The GB zoning allows for a wide range of uses, including retail shops, professional offices, restaurants, beauty salons, health clubs, and more. With its unbeatable location across from the new Chick-fil-A and Panera Bread, ample parking, and easy access to major roadways, this property is perfect for businesses looking to capitalize on high traffic and strong local growth. Don\'t miss this incredible opportunity to bring your business vision to life! Schedule your tour today and explore the potential of this outstanding commercial property.