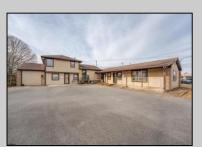

## **COMMENTS**

Exceptional commercial property in a prime location! Situated on a highly visible corner lot with over 36,000+- cars passing daily, this property offers approximately 3,500 sq. ft. of flexible space in the heart of Somers Point\'s General Business (GB) zone. The ground floor features an open layout that can be divided into separate offices, with two entrances, plus a rear retail/office space. The second floor includes additional office space and a full bathroom, ideal for various business needs. The GB zoning allows for a wide range of uses, including retail shops, professional offices, restaurants, beauty salons, health clubs, and more. With its unbeatable location across from the new Chick-fil-A and Panera Bread, ample parking, and easy access to major roadways, this property is perfect for businesses looking to capitalize on high traffic and strong local growth. Don\'t miss this incredible opportunity to bring your business vision to life! Schedule your tour today and explore the potential of this outstanding commercial property.