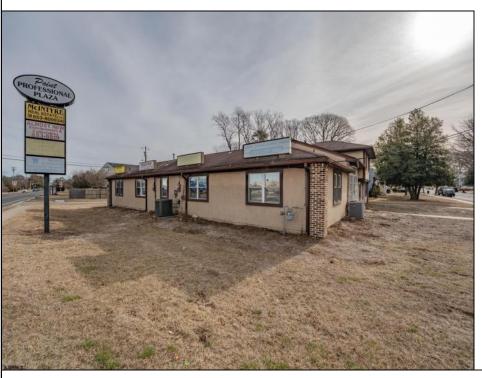

## **COMMENTS**

Exceptional commercial property in a prime location! Situated on a highly visible corner lot with over 36,000+- cars passing daily, this property offers approximately 3,500 sq. ft. of flexible space in the heart of Somers Point\'s General Business (GB) zone. The ground floor features an open layout that can be divided into separate offices, with two entrances, plus a rear retail/office space. The second floor includes additional office space and a full bathroom, ideal for various business needs. The GB zoning allows for a wide range of uses, including retail shops, professional offices, restaurants, beauty salons, health clubs, and more. With its unbeatable location across from the new Chick-fil-A and Panera Bread, ample parking, and easy access to major roadways, this property is perfect for businesses looking to capitalize on high traffic and strong local growth. Don\'t miss this incredible opportunity to bring your business vision to life! Schedule your tour today and explore the potential of this outstanding commercial property.