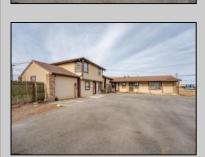

## **COMMENTS**

Exceptional commercial property in a prime location! Situated on a highly visible corner lot with over 36,000+- cars passing daily, this property offers approximately 3,500 sq. ft. of flexible space in the heart of Somers Point\'s General Business (GB) zone. The ground floor features an open layout that can be divided into separate offices, with two entrances, plus a rear retail/office space. The second floor includes additional office space and a full bathroom, ideal for various business needs. The GB zoning allows for a wide range of uses, including retail shops, professional offices, restaurants, beauty salons, health clubs, and more. With its unbeatable location across from the new Chick-fil-A and Panera Bread, ample parking, and easy access to major roadways, this property is perfect for businesses looking to capitalize on high traffic and strong local growth. Don\'t miss this incredible opportunity to bring your business vision to life! Schedule your tour today and explore the potential of this outstanding commercial property.