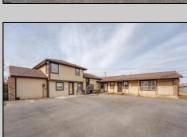

## **COMMENTS**

Exceptional commercial property in a prime location! Situated on a highly visible corner lot with over 36,000+- cars passing daily, this property offers approximately 3,500 sq. ft. of flexible space in the heart of Somers Point\'s General Business (GB) zone. The ground floor features an open layout that can be divided into separate offices, with two entrances, plus a rear retail/office space. The second floor includes additional office space and a full bathroom, ideal for various business needs. The GB zoning allows for a wide range of uses, including retail shops, professional offices, restaurants, beauty salons, health clubs, and more. With its unbeatable location across from the new Chick-fil-A and Panera Bread, ample parking, and easy access to major roadways, this property is perfect for businesses looking to capitalize on high traffic and strong local growth. Don\'t miss this incredible opportunity to bring your business vision to life! Schedule your tour today and explore the potential of this outstanding commercial property.