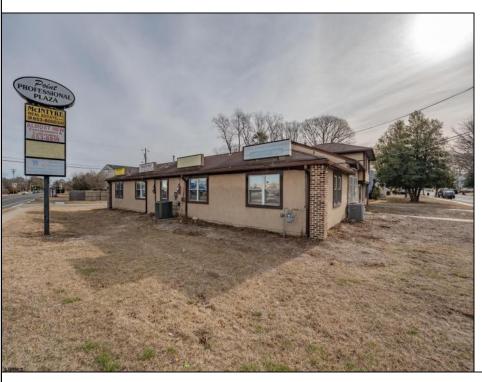

## **COMMENTS**

Exceptional commercial property in a prime location! Situated on a highly visible corner lot with over 36,000+- cars passing daily, this property offers approximately 3,500 sq. ft. of flexible space in the heart of Somers Point\'s General Business (GB) zone. The ground floor features an open layout that can be divided into separate offices, with two entrances, plus a rear retail/office space. The second floor includes additional office space and a full bathroom, ideal for various business needs. The GB zoning allows for a wide range of uses, including retail shops, professional offices, restaurants, beauty salons, health clubs, and more. With its unbeatable location across from the new Chick-fil-A and Panera Bread, ample parking, and easy access to major roadways, this property is perfect for businesses looking to capitalize on high traffic and strong local growth. Don\'t miss this incredible opportunity to bring your business vision to life! Schedule your tour today and explore the potential of this outstanding commercial property.

## PROPERTY DETAILS

ParkingGarage Heating Cooling HotWater None Gas-Natural Central Gas

Water Sewer
Public Public Sewer

Ask for Domenic Ballerini Berger Realty Inc 3160 Asbury Avenue, Ocean City Call: 609-399-0076