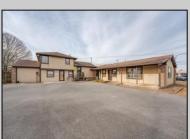

## **COMMENTS**

Exceptional commercial property in a prime location! Situated on a highly visible corner lot with over 36,000+- cars passing daily, this property offers approximately 3,500 sq. ft. of flexible space in the heart of Somers Point\'s General Business (GB) zone. The ground floor features an open layout that can be divided into separate offices, with two entrances, plus a rear retail/office space. The second floor includes additional office space and a full bathroom, ideal for various business needs. The GB zoning allows for a wide range of uses, including retail shops, professional offices, restaurants, beauty salons, health clubs, and more. With its unbeatable location across from the new Chick-fil-A and Panera Bread, ample parking, and easy access to major roadways, this property is perfect for businesses looking to capitalize on high traffic and strong local growth. Don\'t miss this incredible opportunity to bring your business vision to life! Schedule your tour today and explore the potential of this outstanding commercial property.