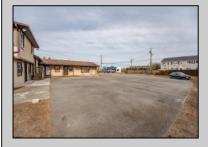

## **COMMENTS**

Exceptional commercial property in a prime location! Situated on a highly visible corner lot with over 36,000+- cars passing daily, this property offers approximately 3,500 sq. ft. of flexible space in the heart of Somers Point\'s General Business (GB) zone. The ground floor features an open layout that can be divided into separate offices, with two entrances, plus a rear retail/office space. The second floor includes additional office space and a full bathroom, ideal for various business needs. The GB zoning allows for a wide range of uses, including retail shops, professional offices, restaurants, beauty salons, health clubs, and more. With its unbeatable location across from the new Chick-fil-A and Panera Bread, ample parking, and easy access to major roadways, this property is perfect for businesses looking to capitalize on high traffic and strong local growth. Don\'t miss this incredible opportunity to bring your business vision to life! Schedule your tour today and explore the potential of this outstanding commercial property.