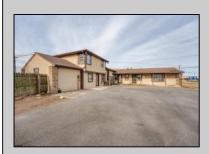

## COMMENTS

Exceptional commercial property in a prime location! Situated on a highly visible corner lot with over 36,000+- cars passing daily, this property offers approximately 3,500 sq. ft. of flexible space in the heart of Somers Point\'s General Business (GB) zone. The ground floor features an open layout that can be divided into separate offices, with two entrances, plus a rear retail/office space. The second floor includes additional office space and a full bathroom, ideal for various business needs. The GB zoning allows for a wide range of uses, including retail shops, professional offices, restaurants, beauty salons, health clubs, and more. With its unbeatable location across from the new Chick-fil-A and Panera Bread, ample parking, and easy access to major roadways, this property is perfect for businesses looking to capitalize on high traffic and strong local growth. Don\'t miss this incredible opportunity to bring your business vision to life! Schedule your tour today and explore the potential of this outstanding commercial property.