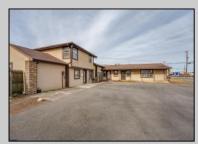

## COMMENTS

Exceptional commercial property in a prime location! Situated on a highly visible corner lot with over 36,000+- cars passing daily, this property offers approximately 3,500 sq. ft. of flexible space in the heart of Somers Point\'s General Business (GB) zone. The ground floor features an open layout that can be divided into separate offices, with two entrances, plus a rear retail/office space. The second floor includes additional office space and a full bathroom, ideal for various business needs. The GB zoning allows for a wide range of uses, including retail shops, professional offices, restaurants, beauty salons, health clubs, and more. With its unbeatable location across from the new Chick-fil-A and Panera Bread, ample parking, and easy access to major roadways, this property is perfect for businesses looking to capitalize on high traffic and strong local growth. Don\'t miss this incredible opportunity to bring your business vision to life! Schedule your tour today and explore the potential of this outstanding commercial property.