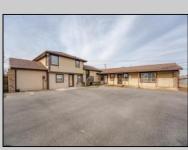

## **COMMENTS**

Exceptional commercial property in a prime location! Situated on a highly visible corner lot with over 36,000+- cars passing daily, this property offers approximately 3,500 sq. ft. of flexible space in the heart of Somers Point\'s General Business (GB) zone. The ground floor features an open layout that can be divided into separate offices, with two entrances, plus a rear retail/office space. The second floor includes additional office space and a full bathroom, ideal for various business needs. The GB zoning allows for a wide range of uses, including retail shops, professional offices, restaurants, beauty salons, health clubs, and more. With its unbeatable location across from the new Chick-fil-A and Panera Bread, ample parking, and easy access to major roadways, this property is perfect for businesses looking to capitalize on high traffic and strong local growth. Don\'t miss this incredible opportunity to bring your business vision to life! Schedule your tour today and explore the potential of this outstanding commercial property.