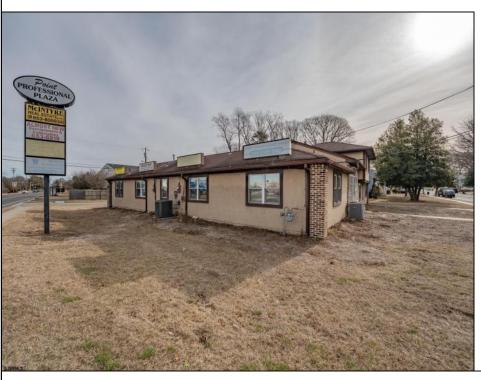

## **COMMENTS**

Exceptional commercial property in a prime location! Situated on a highly visible corner lot with over 36,000+- cars passing daily, this property offers approximately 3,500 sq. ft. of flexible space in the heart of Somers Point\'s General Business (GB) zone. The ground floor features an open layout that can be divided into separate offices, with two entrances, plus a rear retail/office space. The second floor includes additional office space and a full bathroom, ideal for various business needs. The GB zoning allows for a wide range of uses, including retail shops, professional offices, restaurants, beauty salons, health clubs, and more. With its unbeatable location across from the new Chick-fil-A and Panera Bread, ample parking, and easy access to major roadways, this property is perfect for businesses looking to capitalize on high traffic and strong local growth. Don\'t miss this incredible opportunity to bring your business vision to life! Schedule your tour today and explore the potential of this outstanding commercial property.

## PROPERTY DETAILS

ParkingGarage Heating Cooling HotWater None Gas-Natural Central Gas

Water Sewer
Public Public Sewer

Ask for Donna M. Drohan Berger Realty Inc 1330 Bay Avenue, Ocean City

Call: 609-391-1330