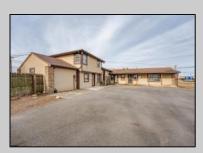

## **COMMENTS**

Exceptional commercial property in a prime location! Situated on a highly visible corner lot with over 36,000+- cars passing daily, this property offers approximately 3,500 sq. ft. of flexible space in the heart of Somers Point\'s General Business (GB) zone. The ground floor features an open layout that can be divided into separate offices, with two entrances, plus a rear retail/office space. The second floor includes additional office space and a full bathroom, ideal for various business needs. The GB zoning allows for a wide range of uses, including retail shops, professional offices, restaurants, beauty salons, health clubs, and more. With its unbeatable location across from the new Chick-fil-A and Panera Bread, ample parking, and easy access to major roadways, this property is perfect for businesses looking to capitalize on high traffic and strong local growth. Don\'t miss this incredible opportunity to bring your business vision to life! Schedule your tour today and explore the potential of this outstanding commercial property.