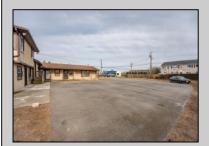

## **COMMENTS**

Exceptional commercial property in a prime location! Situated on a highly visible corner lot with over 36,000+- cars passing daily, this property offers approximately 3,500 sq. ft. of flexible space in the heart of Somers Point\'s General Business (GB) zone. The ground floor features an open layout that can be divided into separate offices, with two entrances, plus a rear retail/office space. The second floor includes additional office space and a full bathroom, ideal for various business needs. The GB zoning allows for a wide range of uses, including retail shops, professional offices, restaurants, beauty salons, health clubs, and more. With its unbeatable location across from the new Chick-fil-A and Panera Bread, ample parking, and easy access to major roadways, this property is perfect for businesses looking to capitalize on high traffic and strong local growth. Don\'t miss this incredible opportunity to bring your business vision to life! Schedule your tour today and explore the potential of this outstanding commercial property.

## PROPERTY DETAILS

ParkingGarage Heating Cooling HotWater None Gas-Natural Central Gas

Water Sewer
Public Public Sewer

Ask for Donna M. Drohan Berger Realty Inc 1330 Bay Avenue, Ocean City

Call: 609-391-1330