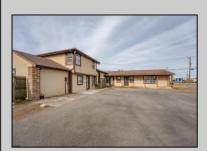

## **COMMENTS**

Exceptional commercial property in a prime location! Situated on a highly visible corner lot with over 36,000+- cars passing daily, this property offers approximately 3,500 sq. ft. of flexible space in the heart of Somers Point\'s General Business (GB) zone. The ground floor features an open layout that can be divided into separate offices, with two entrances, plus a rear retail/office space. The second floor includes additional office space and a full bathroom, ideal for various business needs. The GB zoning allows for a wide range of uses, including retail shops, professional offices, restaurants, beauty salons, health clubs, and more. With its unbeatable location across from the new Chick-fil-A and Panera Bread, ample parking, and easy access to major roadways, this property is perfect for businesses looking to capitalize on high traffic and strong local growth. Don\'t miss this incredible opportunity to bring your business vision to life! Schedule your tour today and explore the potential of this outstanding commercial property.

## PROPERTY DETAILS

ParkingGarage Heating Cooling HotWater None Gas-Natural Central Gas

Water Sewer
Public Public Sewer

Ask for Donna M. Drohan Berger Realty Inc 1330 Bay Avenue, Ocean City

Call: 609-391-1330