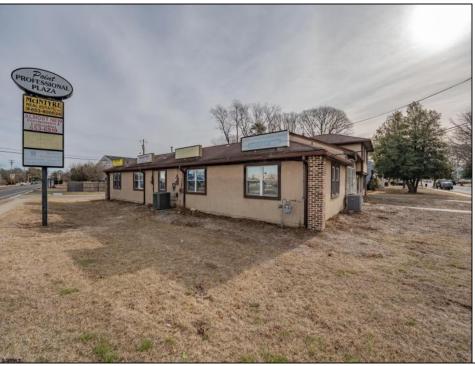

## COMMENTS

Exceptional commercial property in a prime location! Situated on a highly visible corner lot with over 36,000+- cars passing daily, this property offers approximately 3,500 sq. ft. of flexible space in the heart of Somers Point\'s General Business (GB) zone. The ground floor features an open layout that can be divided into separate offices, with two entrances, plus a rear retail/office space. The second floor includes additional office space and a full bathroom, ideal for various business needs. The GB zoning allows for a wide range of uses, including retail shops, professional offices, restaurants, beauty salons, health clubs, and more. With its unbeatable location across from the new Chick-fil-A and Panera Bread, ample parking, and easy access to major roadways, this property is perfect for businesses looking to capitalize on high traffic and strong local growth. Don\'t miss this incredible opportunity to bring your business vision to life! Schedule your tour today and explore the potential of this outstanding commercial property.