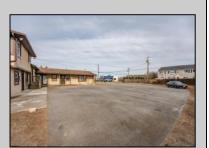

## **COMMENTS**

Exceptional commercial property in a prime location! Situated on a highly visible corner lot with over 36,000+- cars passing daily, this property offers approximately 3,500 sq. ft. of flexible space in the heart of Somers Point\'s General Business (GB) zone. The ground floor features an open layout that can be divided into separate offices, with two entrances, plus a rear retail/office space. The second floor includes additional office space and a full bathroom, ideal for various business needs. The GB zoning allows for a wide range of uses, including retail shops, professional offices, restaurants, beauty salons, health clubs, and more. With its unbeatable location across from the new Chick-fil-A and Panera Bread, ample parking, and easy access to major roadways, this property is perfect for businesses looking to capitalize on high traffic and strong local growth. Don\'t miss this incredible opportunity to bring your business vision to life! Schedule your tour today and explore the potential of this outstanding commercial property.