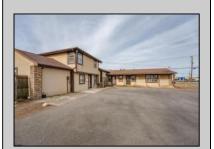

## **COMMENTS**

Exceptional commercial property in a prime location! Situated on a highly visible corner lot with over 36,000+- cars passing daily, this property offers approximately 3,500 sq. ft. of flexible space in the heart of Somers Point\'s General Business (GB) zone. The ground floor features an open layout that can be divided into separate offices, with two entrances, plus a rear retail/office space. The second floor includes additional office space and a full bathroom, ideal for various business needs. The GB zoning allows for a wide range of uses, including retail shops, professional offices, restaurants, beauty salons, health clubs, and more. With its unbeatable location across from the new Chick-fil-A and Panera Bread, ample parking, and easy access to major roadways, this property is perfect for businesses looking to capitalize on high traffic and strong local growth. Don\'t miss this incredible opportunity to bring your business vision to life! Schedule your tour today and explore the potential of this outstanding commercial property.