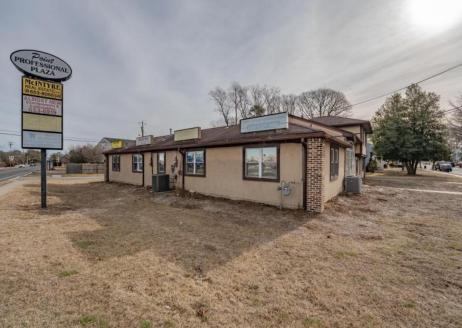

## **COMMENTS**

Exceptional commercial property in a prime location! Situated on a highly visible corner lot with over 36,000+- cars passing daily, this property offers approximately 3,500 sq. ft. of flexible space in the heart of Somers Point\'s General Business (GB) zone. The ground floor features an open layout that can be divided into separate offices, with two entrances, plus a rear retail/office space. The second floor includes additional office space and a full bathroom, ideal for various business needs. The GB zoning allows for a wide range of uses, including retail shops, professional offices, restaurants, beauty salons, health clubs, and more. With its unbeatable location across from the new Chick-fil-A and Panera Bread, ample parking, and easy access to major roadways, this property is perfect for businesses looking to capitalize on high traffic and strong local growth. Don\'t miss this incredible opportunity to bring your business vision to life! Schedule your tour today and explore the potential of this outstanding commercial property.