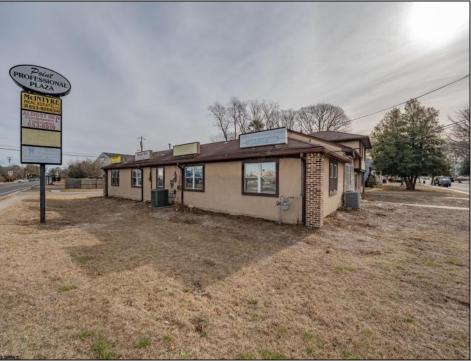

## COMMENTS

Exceptional commercial property in a prime location! Situated on a highly visible corner lot with over 36,000+- cars passing daily, this property offers approximately 3,500 sq. ft. of flexible space in the heart of Somers Point\'s General Business (GB) zone. The ground floor features an open layout that can be divided into separate offices, with two entrances, plus a rear retail/office space. The second floor includes additional office space and a full bathroom, ideal for various business needs. The GB zoning allows for a wide range of uses, including retail shops, professional offices, restaurants, beauty salons, health clubs, and more. With its unbeatable location across from the new Chick-fil-A and Panera Bread, ample parking, and easy access to major roadways, this property is perfect for businesses looking to capitalize on high traffic and strong local growth. Don\'t miss this incredible opportunity to bring your business vision to life! Schedule your tour today and explore the potential of this outstanding commercial property.