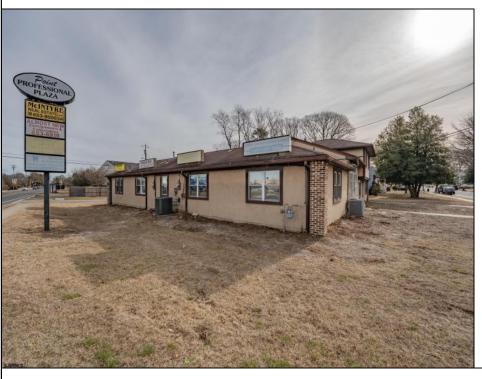

## **COMMENTS**

Exceptional commercial property in a prime location! Situated on a highly visible corner lot with over 36,000+- cars passing daily, this property offers approximately 3,500 sq. ft. of flexible space in the heart of Somers Point\'s General Business (GB) zone. The ground floor features an open layout that can be divided into separate offices, with two entrances, plus a rear retail/office space. The second floor includes additional office space and a full bathroom, ideal for various business needs. The GB zoning allows for a wide range of uses, including retail shops, professional offices, restaurants, beauty salons, health clubs, and more. With its unbeatable location across from the new Chick-fil-A and Panera Bread, ample parking, and easy access to major roadways, this property is perfect for businesses looking to capitalize on high traffic and strong local growth. Don\'t miss this incredible opportunity to bring your business vision to life! Schedule your tour today and explore the potential of this outstanding commercial property.