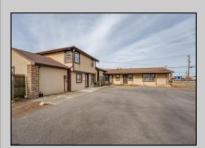

## **COMMENTS**

Exceptional commercial property in a prime location! Situated on a highly visible corner lot with over 36,000+- cars passing daily, this property offers approximately 3,500 sq. ft. of flexible space in the heart of Somers Point\'s General Business (GB) zone. The ground floor features an open layout that can be divided into separate offices, with two entrances, plus a rear retail/office space. The second floor includes additional office space and a full bathroom, ideal for various business needs. The GB zoning allows for a wide range of uses, including retail shops, professional offices, restaurants, beauty salons, health clubs, and more. With its unbeatable location across from the new Chick-fil-A and Panera Bread, ample parking, and easy access to major roadways, this property is perfect for businesses looking to capitalize on high traffic and strong local growth. Don\'t miss this incredible opportunity to bring your business vision to life! Schedule your tour today and explore the potential of this outstanding commercial property.