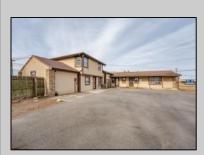

## **COMMENTS**

Exceptional commercial property in a prime location! Situated on a highly visible corner lot with over 36,000+- cars passing daily, this property offers approximately 3,500 sq. ft. of flexible space in the heart of Somers Point\'s General Business (GB) zone. The ground floor features an open layout that can be divided into separate offices, with two entrances, plus a rear retail/office space. The second floor includes additional office space and a full bathroom, ideal for various business needs. The GB zoning allows for a wide range of uses, including retail shops, professional offices, restaurants, beauty salons, health clubs, and more. With its unbeatable location across from the new Chick-fil-A and Panera Bread, ample parking, and easy access to major roadways, this property is perfect for businesses looking to capitalize on high traffic and strong local growth. Don\'t miss this incredible opportunity to bring your business vision to life! Schedule your tour today and explore the potential of this outstanding commercial property.