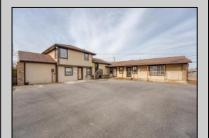

## COMMENTS

Exceptional commercial property in a prime location! Situated on a highly visible corner lot with over 36,000+- cars passing daily, this property offers approximately 3,500 sq. ft. of flexible space in the heart of Somers Point\'s General Business (GB) zone. The ground floor features an open layout that can be divided into separate offices, with two entrances, plus a rear retail/office space. The second floor includes additional office space and a full bathroom, ideal for various business needs. The GB zoning allows for a wide range of uses, including retail shops, professional offices, restaurants, beauty salons, health clubs, and more. With its unbeatable location across from the new Chick-fil-A and Panera Bread, ample parking, and easy access to major roadways, this property is perfect for businesses looking to capitalize on high traffic and strong local growth. Don\'t miss this incredible opportunity to bring your business vision to life! Schedule your tour today and explore the potential of this outstanding commercial property.