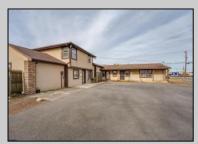

## COMMENTS

Exceptional commercial property in a prime location! Situated on a highly visible corner lot with over 36,000+- cars passing daily, this property offers approximately 3,500 sq. ft. of flexible space in the heart of Somers Point\'s General Business (GB) zone. The ground floor features an open layout that can be divided into separate offices, with two entrances, plus a rear retail/office space. The second floor includes additional office space and a full bathroom, ideal for various business needs. The GB zoning allows for a wide range of uses, including retail shops, professional offices, restaurants, beauty salons, health clubs, and more. With its unbeatable location across from the new Chick-fil-A and Panera Bread, ample parking, and easy access to major roadways, this property is perfect for businesses looking to capitalize on high traffic and strong local growth. Don\'t miss this incredible opportunity to bring your business vision to life! Schedule your tour today and explore the potential of this outstanding commercial property.