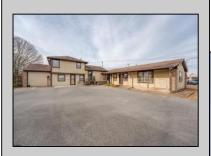

## COMMENTS

Exceptional commercial property in a prime location! Situated on a highly visible corner lot with over 36,000+- cars passing daily, this property offers approximately 3,500 sq. ft. of flexible space in the heart of Somers Point\'s General Business (GB) zone. The ground floor features an open layout that can be divided into separate offices, with two entrances, plus a rear retail/office space. The second floor includes additional office space and a full bathroom, ideal for various business needs. The GB zoning allows for a wide range of uses, including retail shops, professional offices, restaurants, beauty salons, health clubs, and more. With its unbeatable location across from the new Chick-fil-A and Panera Bread, ample parking, and easy access to major roadways, this property is perfect for businesses looking to capitalize on high traffic and strong local growth. Don\'t miss this incredible opportunity to bring your business vision to life! Schedule your tour today and explore the potential of this outstanding commercial property.