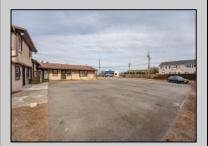

## **COMMENTS**

Exceptional commercial property in a prime location! Situated on a highly visible corner lot with over 36,000+- cars passing daily, this property offers approximately 3,500 sq. ft. of flexible space in the heart of Somers Point\'s General Business (GB) zone. The ground floor features an open layout that can be divided into separate offices, with two entrances, plus a rear retail/office space. The second floor includes additional office space and a full bathroom, ideal for various business needs. The GB zoning allows for a wide range of uses, including retail shops, professional offices, restaurants, beauty salons, health clubs, and more. With its unbeatable location across from the new Chick-fil-A and Panera Bread, ample parking, and easy access to major roadways, this property is perfect for businesses looking to capitalize on high traffic and strong local growth. Don\'t miss this incredible opportunity to bring your business vision to life! Schedule your tour today and explore the potential of this outstanding commercial property.