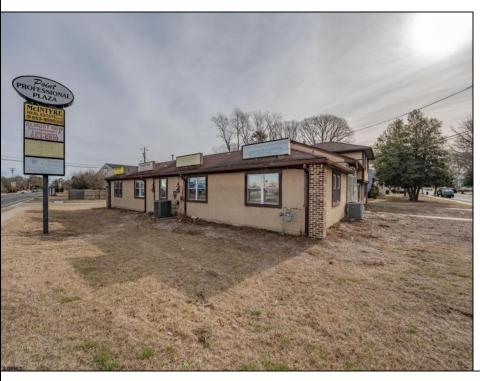

## **COMMENTS**

Exceptional commercial property in a prime location! Situated on a highly visible corner lot with over 36,000+- cars passing daily, this property offers approximately 3,500 sq. ft. of flexible space in the heart of Somers Point\'s General Business (GB) zone. The ground floor features an open layout that can be divided into separate offices, with two entrances, plus a rear retail/office space. The second floor includes additional office space and a full bathroom, ideal for various business needs. The GB zoning allows for a wide range of uses, including retail shops, professional offices, restaurants, beauty salons, health clubs, and more. With its unbeatable location across from the new Chick-fil-A and Panera Bread, ample parking, and easy access to major roadways, this property is perfect for businesses looking to capitalize on high traffic and strong local growth. Don\'t miss this incredible opportunity to bring your business vision to life! Schedule your tour today and explore the potential of this outstanding commercial property.