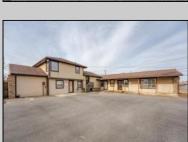

## **COMMENTS**

Exceptional commercial property in a prime location! Situated on a highly visible corner lot with over 36,000+- cars passing daily, this property offers approximately 3,500 sq. ft. of flexible space in the heart of Somers Point\'s General Business (GB) zone. The ground floor features an open layout that can be divided into separate offices, with two entrances, plus a rear retail/office space. The second floor includes additional office space and a full bathroom, ideal for various business needs. The GB zoning allows for a wide range of uses, including retail shops, professional offices, restaurants, beauty salons, health clubs, and more. With its unbeatable location across from the new Chick-fil-A and Panera Bread, ample parking, and easy access to major roadways, this property is perfect for businesses looking to capitalize on high traffic and strong local growth. Don\'t miss this incredible opportunity to bring your business vision to life! Schedule your tour today and explore the potential of this outstanding commercial property.