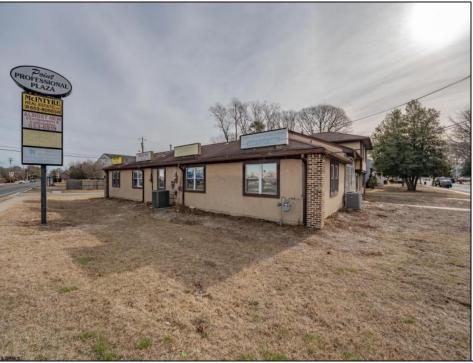

## COMMENTS

Exceptional commercial property in a prime location! Situated on a highly visible corner lot with over 36,000+- cars passing daily, this property offers approximately 3,500 sq. ft. of flexible space in the heart of Somers Point\'s General Business (GB) zone. The ground floor features an open layout that can be divided into separate offices, with two entrances, plus a rear retail/office space. The second floor includes additional office space and a full bathroom, ideal for various business needs. The GB zoning allows for a wide range of uses, including retail shops, professional offices, restaurants, beauty salons, health clubs, and more. With its unbeatable location across from the new Chick-fil-A and Panera Bread, ample parking, and easy access to major roadways, this property is perfect for businesses looking to capitalize on high traffic and strong local growth. Don\'t miss this incredible opportunity to bring your business vision to life! Schedule your tour today and explore the potential of this outstanding commercial property.