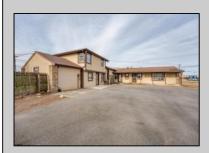

## COMMENTS

Exceptional commercial property in a prime location! Situated on a highly visible corner lot with over 36,000+- cars passing daily, this property offers approximately 3,500 sq. ft. of flexible space in the heart of Somers Point\'s General Business (GB) zone. The ground floor features an open layout that can be divided into separate offices, with two entrances, plus a rear retail/office space. The second floor includes additional office space and a full bathroom, ideal for various business needs. The GB zoning allows for a wide range of uses, including retail shops, professional offices, restaurants, beauty salons, health clubs, and more. With its unbeatable location across from the new Chick-fil-A and Panera Bread, ample parking, and easy access to major roadways, this property is perfect for businesses looking to capitalize on high traffic and strong local growth. Don\'t miss this incredible opportunity to bring your business vision to life! Schedule your tour today and explore the potential of this outstanding commercial property.