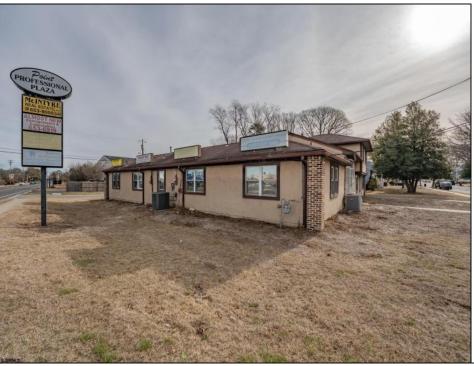

## COMMENTS

Exceptional commercial property in a prime location! Situated on a highly visible corner lot with over 36,000+- cars passing daily, this property offers approximately 3,500 sq. ft. of flexible space in the heart of Somers Point\'s General Business (GB) zone. The ground floor features an open layout that can be divided into separate offices, with two entrances, plus a rear retail/office space. The second floor includes additional office space and a full bathroom, ideal for various business needs. The GB zoning allows for a wide range of uses, including retail shops, professional offices, restaurants, beauty salons, health clubs, and more. With its unbeatable location across from the new Chick-fil-A and Panera Bread, ample parking, and easy access to major roadways, this property is perfect for businesses looking to capitalize on high traffic and strong local growth. Don\'t miss this incredible opportunity to bring your business vision to life! Schedule your tour today and explore the potential of this outstanding commercial property.