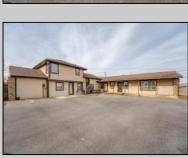

## **COMMENTS**

Exceptional commercial property in a prime location! Situated on a highly visible corner lot with over 36,000+- cars passing daily, this property offers approximately 3,500 sq. ft. of flexible space in the heart of Somers Point\'s General Business (GB) zone. The ground floor features an open layout that can be divided into separate offices, with two entrances, plus a rear retail/office space. The second floor includes additional office space and a full bathroom, ideal for various business needs. The GB zoning allows for a wide range of uses, including retail shops, professional offices, restaurants, beauty salons, health clubs, and more. With its unbeatable location across from the new Chick-fil-A and Panera Bread, ample parking, and easy access to major roadways, this property is perfect for businesses looking to capitalize on high traffic and strong local growth. Don\'t miss this incredible opportunity to bring your business vision to life! Schedule your tour today and explore the potential of this outstanding commercial property.