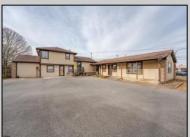

## **COMMENTS**

Exceptional commercial property in a prime location! Situated on a highly visible corner lot with over 36,000+- cars passing daily, this property offers approximately 3,500 sq. ft. of flexible space in the heart of Somers Point\'s General Business (GB) zone. The ground floor features an open layout that can be divided into separate offices, with two entrances, plus a rear retail/office space. The second floor includes additional office space and a full bathroom, ideal for various business needs. The GB zoning allows for a wide range of uses, including retail shops, professional offices, restaurants, beauty salons, health clubs, and more. With its unbeatable location across from the new Chick-fil-A and Panera Bread, ample parking, and easy access to major roadways, this property is perfect for businesses looking to capitalize on high traffic and strong local growth. Don\'t miss this incredible opportunity to bring your business vision to life! Schedule your tour today and explore the potential of this outstanding commercial property.