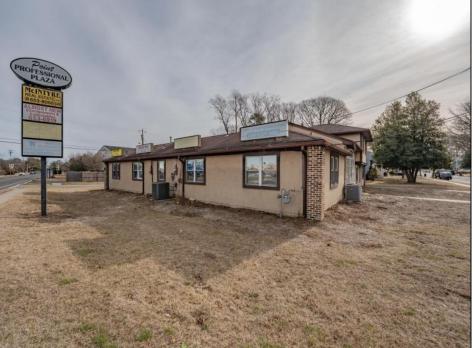

## **COMMENTS**

Exceptional commercial property in a prime location! Situated on a highly visible corner lot with over 36,000+- cars passing daily, this property offers approximately 3,500 sq. ft. of flexible space in the heart of Somers Point\'s General Business (GB) zone. The ground floor features an open layout that can be divided into separate offices, with two entrances, plus a rear retail/office space. The second floor includes additional office space and a full bathroom, ideal for various business needs. The GB zoning allows for a wide range of uses, including retail shops, professional offices, restaurants, beauty salons, health clubs, and more. With its unbeatable location across from the new Chick-fil-A and Panera Bread, ample parking, and easy access to major roadways, this property is perfect for businesses looking to capitalize on high traffic and strong local growth. Don\'t miss this incredible opportunity to bring your business vision to life! Schedule your tour today and explore the potential of this outstanding commercial property.