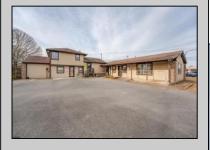

## **COMMENTS**

Exceptional commercial property in a prime location! Situated on a highly visible corner lot with over 36,000+- cars passing daily, this property offers approximately 3,500 sq. ft. of flexible space in the heart of Somers Point\'s General Business (GB) zone. The ground floor features an open layout that can be divided into separate offices, with two entrances, plus a rear retail/office space. The second floor includes additional office space and a full bathroom, ideal for various business needs. The GB zoning allows for a wide range of uses, including retail shops, professional offices, restaurants, beauty salons, health clubs, and more. With its unbeatable location across from the new Chick-fil-A and Panera Bread, ample parking, and easy access to major roadways, this property is perfect for businesses looking to capitalize on high traffic and strong local growth. Don\'t miss this incredible opportunity to bring your business vision to life! Schedule your tour today and explore the potential of this outstanding commercial property.