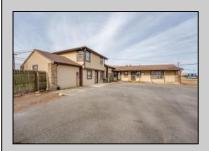

## **COMMENTS**

Exceptional commercial property in a prime location! Situated on a highly visible corner lot with over 36,000+- cars passing daily, this property offers approximately 3,500 sq. ft. of flexible space in the heart of Somers Point\'s General Business (GB) zone. The ground floor features an open layout that can be divided into separate offices, with two entrances, plus a rear retail/office space. The second floor includes additional office space and a full bathroom, ideal for various business needs. The GB zoning allows for a wide range of uses, including retail shops, professional offices, restaurants, beauty salons, health clubs, and more. With its unbeatable location across from the new Chick-fil-A and Panera Bread, ample parking, and easy access to major roadways, this property is perfect for businesses looking to capitalize on high traffic and strong local growth. Don\'t miss this incredible opportunity to bring your business vision to life! Schedule your tour today and explore the potential of this outstanding commercial property.