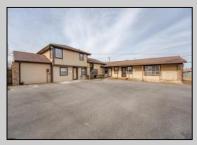

## **COMMENTS**

Exceptional commercial property in a prime location! Situated on a highly visible corner lot with over 36,000+- cars passing daily, this property offers approximately 3,500 sq. ft. of flexible space in the heart of Somers Point\'s General Business (GB) zone. The ground floor features an open layout that can be divided into separate offices, with two entrances, plus a rear retail/office space. The second floor includes additional office space and a full bathroom, ideal for various business needs. The GB zoning allows for a wide range of uses, including retail shops, professional offices, restaurants, beauty salons, health clubs, and more. With its unbeatable location across from the new Chick-fil-A and Panera Bread, ample parking, and easy access to major roadways, this property is perfect for businesses looking to capitalize on high traffic and strong local growth. Don\'t miss this incredible opportunity to bring your business vision to life! Schedule your tour today and explore the potential of this outstanding commercial property.