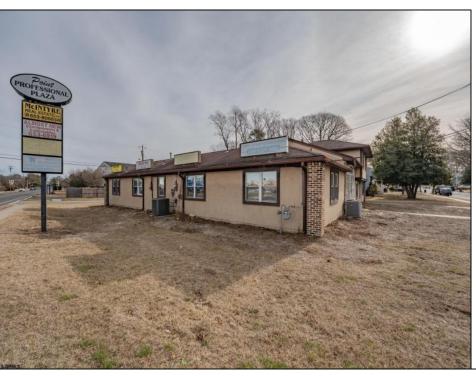

## **COMMENTS**

Exceptional commercial property in a prime location! Situated on a highly visible corner lot with over 36,000+- cars passing daily, this property offers approximately 3,500 sq. ft. of flexible space in the heart of Somers Point\'s General Business (GB) zone. The ground floor features an open layout that can be divided into separate offices, with two entrances, plus a rear retail/office space. The second floor includes additional office space and a full bathroom, ideal for various business needs. The GB zoning allows for a wide range of uses, including retail shops, professional offices, restaurants, beauty salons, health clubs, and more. With its unbeatable location across from the new Chick-fil-A and Panera Bread, ample parking, and easy access to major roadways, this property is perfect for businesses looking to capitalize on high traffic and strong local growth. Don\'t miss this incredible opportunity to bring your business vision to life! Schedule your tour today and explore the potential of this outstanding commercial property.