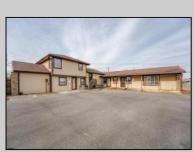

## **COMMENTS**

Exceptional commercial property in a prime location! Situated on a highly visible corner lot with over 36,000+- cars passing daily, this property offers approximately 3,500 sq. ft. of flexible space in the heart of Somers Point\'s General Business (GB) zone. The ground floor features an open layout that can be divided into separate offices, with two entrances, plus a rear retail/office space. The second floor includes additional office space and a full bathroom, ideal for various business needs. The GB zoning allows for a wide range of uses, including retail shops, professional offices, restaurants, beauty salons, health clubs, and more. With its unbeatable location across from the new Chick-fil-A and Panera Bread, ample parking, and easy access to major roadways, this property is perfect for businesses looking to capitalize on high traffic and strong local growth. Don\'t miss this incredible opportunity to bring your business vision to life! Schedule your tour today and explore the potential of this outstanding commercial property.