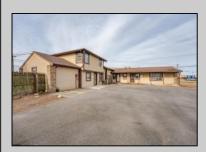

## **COMMENTS**

Exceptional commercial property in a prime location! Situated on a highly visible corner lot with over 36,000+- cars passing daily, this property offers approximately 3,500 sq. ft. of flexible space in the heart of Somers Point\'s General Business (GB) zone. The ground floor features an open layout that can be divided into separate offices, with two entrances, plus a rear retail/office space. The second floor includes additional office space and a full bathroom, ideal for various business needs. The GB zoning allows for a wide range of uses, including retail shops, professional offices, restaurants, beauty salons, health clubs, and more. With its unbeatable location across from the new Chick-fil-A and Panera Bread, ample parking, and easy access to major roadways, this property is perfect for businesses looking to capitalize on high traffic and strong local growth. Don\'t miss this incredible opportunity to bring your business vision to life! Schedule your tour today and explore the potential of this outstanding commercial property.