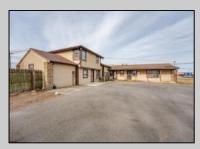

## **COMMENTS**

Exceptional commercial property in a prime location! Situated on a highly visible corner lot with over 36,000+- cars passing daily, this property offers approximately 3,500 sq. ft. of flexible space in the heart of Somers Point\'s General Business (GB) zone. The ground floor features an open layout that can be divided into separate offices, with two entrances, plus a rear retail/office space. The second floor includes additional office space and a full bathroom, ideal for various business needs. The GB zoning allows for a wide range of uses, including retail shops, professional offices, restaurants, beauty salons, health clubs, and more. With its unbeatable location across from the new Chick-fil-A and Panera Bread, ample parking, and easy access to major roadways, this property is perfect for businesses looking to capitalize on high traffic and strong local growth. Don\'t miss this incredible opportunity to bring your business vision to life! Schedule your tour today and explore the potential of this outstanding commercial property.