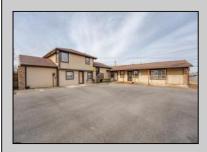

## **COMMENTS**

Exceptional commercial property in a prime location! Situated on a highly visible corner lot with over 36,000+- cars passing daily, this property offers approximately 3,500 sq. ft. of flexible space in the heart of Somers Point\'s General Business (GB) zone. The ground floor features an open layout that can be divided into separate offices, with two entrances, plus a rear retail/office space. The second floor includes additional office space and a full bathroom, ideal for various business needs. The GB zoning allows for a wide range of uses, including retail shops, professional offices, restaurants, beauty salons, health clubs, and more. With its unbeatable location across from the new Chick-fil-A and Panera Bread, ample parking, and easy access to major roadways, this property is perfect for businesses looking to capitalize on high traffic and strong local growth. Don\'t miss this incredible opportunity to bring your business vision to life! Schedule your tour today and explore the potential of this outstanding commercial property.