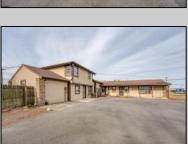

## **COMMENTS**

Exceptional commercial property in a prime location! Situated on a highly visible corner lot with over 36,000+- cars passing daily, this property offers approximately 3,500 sq. ft. of flexible space in the heart of Somers Point\'s General Business (GB) zone. The ground floor features an open layout that can be divided into separate offices, with two entrances, plus a rear retail/office space. The second floor includes additional office space and a full bathroom, ideal for various business needs. The GB zoning allows for a wide range of uses, including retail shops, professional offices, restaurants, beauty salons, health clubs, and more. With its unbeatable location across from the new Chick-fil-A and Panera Bread, ample parking, and easy access to major roadways, this property is perfect for businesses looking to capitalize on high traffic and strong local growth. Don\'t miss this incredible opportunity to bring your business vision to life! Schedule your tour today and explore the potential of this outstanding commercial property.