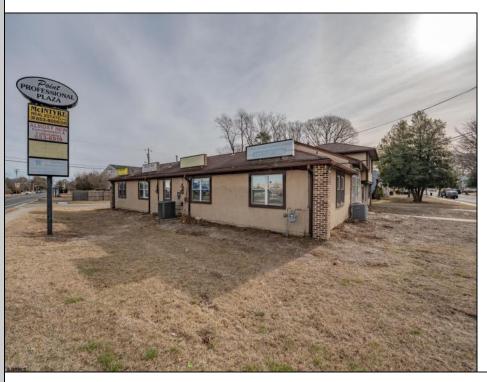

## **COMMENTS**

Exceptional commercial property in a prime location! Situated on a highly visible corner lot with over 36,000+- cars passing daily, this property offers approximately 3,500 sq. ft. of flexible space in the heart of Somers Point\'s General Business (GB) zone. The ground floor features an open layout that can be divided into separate offices, with two entrances, plus a rear retail/office space. The second floor includes additional office space and a full bathroom, ideal for various business needs. The GB zoning allows for a wide range of uses, including retail shops, professional offices, restaurants, beauty salons, health clubs, and more. With its unbeatable location across from the new Chick-fil-A and Panera Bread, ample parking, and easy access to major roadways, this property is perfect for businesses looking to capitalize on high traffic and strong local growth. Don\'t miss this incredible opportunity to bring your business vision to life! Schedule your tour today and explore the potential of this outstanding commercial property.