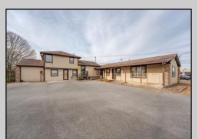

## **COMMENTS**

Exceptional commercial property in a prime location! Situated on a highly visible corner lot with over 36,000+- cars passing daily, this property offers approximately 3,500 sq. ft. of flexible space in the heart of Somers Point\'s General Business (GB) zone. The ground floor features an open layout that can be divided into separate offices, with two entrances, plus a rear retail/office space. The second floor includes additional office space and a full bathroom, ideal for various business needs. The GB zoning allows for a wide range of uses, including retail shops, professional offices, restaurants, beauty salons, health clubs, and more. With its unbeatable location across from the new Chick-fil-A and Panera Bread, ample parking, and easy access to major roadways, this property is perfect for businesses looking to capitalize on high traffic and strong local growth. Don\'t miss this incredible opportunity to bring your business vision to life! Schedule your tour today and explore the potential of this outstanding commercial property.