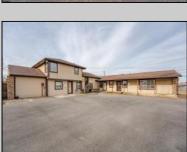

## **COMMENTS**

Exceptional commercial property in a prime location! Situated on a highly visible corner lot with over 36,000+- cars passing daily, this property offers approximately 3,500 sq. ft. of flexible space in the heart of Somers Point\'s General Business (GB) zone. The ground floor features an open layout that can be divided into separate offices, with two entrances, plus a rear retail/office space. The second floor includes additional office space and a full bathroom, ideal for various business needs. The GB zoning allows for a wide range of uses, including retail shops, professional offices, restaurants, beauty salons, health clubs, and more. With its unbeatable location across from the new Chick-fil-A and Panera Bread, ample parking, and easy access to major roadways, this property is perfect for businesses looking to capitalize on high traffic and strong local growth. Don\'t miss this incredible opportunity to bring your business vision to life! Schedule your tour today and explore the potential of this outstanding commercial property.