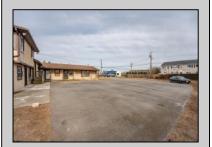

## **COMMENTS**

Exceptional commercial property in a prime location! Situated on a highly visible corner lot with over 36,000+- cars passing daily, this property offers approximately 3,500 sq. ft. of flexible space in the heart of Somers Point\'s General Business (GB) zone. The ground floor features an open layout that can be divided into separate offices, with two entrances, plus a rear retail/office space. The second floor includes additional office space and a full bathroom, ideal for various business needs. The GB zoning allows for a wide range of uses, including retail shops, professional offices, restaurants, beauty salons, health clubs, and more. With its unbeatable location across from the new Chick-fil-A and Panera Bread, ample parking, and easy access to major roadways, this property is perfect for businesses looking to capitalize on high traffic and strong local growth. Don\'t miss this incredible opportunity to bring your business vision to life! Schedule your tour today and explore the potential of this outstanding commercial property.