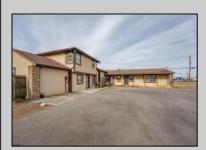

## **COMMENTS**

Exceptional commercial property in a prime location! Situated on a highly visible corner lot with over 36,000+- cars passing daily, this property offers approximately 3,500 sq. ft. of flexible space in the heart of Somers Point\'s General Business (GB) zone. The ground floor features an open layout that can be divided into separate offices, with two entrances, plus a rear retail/office space. The second floor includes additional office space and a full bathroom, ideal for various business needs. The GB zoning allows for a wide range of uses, including retail shops, professional offices, restaurants, beauty salons, health clubs, and more. With its unbeatable location across from the new Chick-fil-A and Panera Bread, ample parking, and easy access to major roadways, this property is perfect for businesses looking to capitalize on high traffic and strong local growth. Don\'t miss this incredible opportunity to bring your business vision to life! Schedule your tour today and explore the potential of this outstanding commercial property.