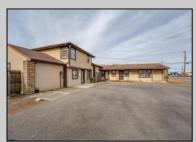

## COMMENTS

Exceptional commercial property in a prime location! Situated on a highly visible corner lot with over 36,000+- cars passing daily, this property offers approximately 3,500 sq. ft. of flexible space in the heart of Somers Point\'s General Business (GB) zone. The ground floor features an open layout that can be divided into separate offices, with two entrances, plus a rear retail/office space. The second floor includes additional office space and a full bathroom, ideal for various business needs. The GB zoning allows for a wide range of uses, including retail shops, professional offices, restaurants, beauty salons, health clubs, and more. With its unbeatable location across from the new Chick-fil-A and Panera Bread, ample parking, and easy access to major roadways, this property is perfect for businesses looking to capitalize on high traffic and strong local growth. Don\'t miss this incredible opportunity to bring your business vision to life! Schedule your tour today and explore the potential of this outstanding commercial property.