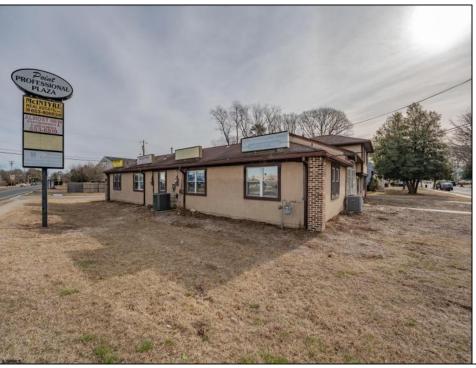

## COMMENTS

Exceptional commercial property in a prime location! Situated on a highly visible corner lot with over 36,000+- cars passing daily, this property offers approximately 3,500 sq. ft. of flexible space in the heart of Somers Point\'s General Business (GB) zone. The ground floor features an open layout that can be divided into separate offices, with two entrances, plus a rear retail/office space. The second floor includes additional office space and a full bathroom, ideal for various business needs. The GB zoning allows for a wide range of uses, including retail shops, professional offices, restaurants, beauty salons, health clubs, and more. With its unbeatable location across from the new Chick-fil-A and Panera Bread, ample parking, and easy access to major roadways, this property is perfect for businesses looking to capitalize on high traffic and strong local growth. Don\'t miss this incredible opportunity to bring your business vision to life! Schedule your tour today and explore the potential of this outstanding commercial property.