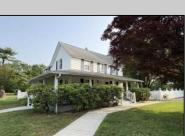

## **COMMENTS**

Prime Location for a Commercial Business. 2.92 acres, Zoned (PVRC) Pinelands Village Residential/Commercial District. Located across the corner is Dollar General and Sidelines East Sports Bar and Grill. Some permitted uses are Retail Sales, Service Establishments, Banks, Offices, Theaters, Restaurants, Personal Service Shops and many other Commercial uses. You will need Pinelands and Twp approvals and possible variance for lot frontage and the vacating of Tyler Ave. The Zone only requires 2.5 acres with a lot frontage of 135 feet. Great Possibilities !!! Use existing building or start new. The existing property has a Charming older farmhouse with 2.92 acres with wrap around porch, New carpet in Living Room, Dining Room and Kitchen. Brick Fireplace with wood stove in Living Room, wood Ceilings in Living and Dinning Room. Built in Murphy Bed in Dining Room, Laundry Rm off Kitchen, Large Eat in Kitchen w/plenty of Cabinets. Full tile bathroom on 1st Floor, 3 Bedrooms on 2nd floor, with possible 4th bedroom that is a walk thru or could be used as a study/office. Central Air system. Walk up floored attic w/ attic fan. Bilco door to full basement and Inside Entrance. In ground Sprinkler system. Total 3 lots included in the sale for a total of 2.92 acres-- Lot#6 is 301 Broad St. 116x130, .2632 acre, Lot#5 is Rail Road Blvd.171x140, .5656 acre. Lot#4 is Rail Road Blvd 2 Acres.( See attached tax map with photos for location of lots-Tyler Ave is a paper street) The Property is being sold in AS IS condition. Buyer shall be responsible for all inspections, certifications and repairs to close.