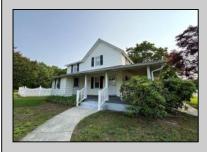

## **COMMENTS**

Prime Location for a Commercial Business. 2.92 acres, Zoned (PVRC) Pinelands Village Residential/Commercial District. Located across the corner is Dollar General and Sidelines East Sports Bar and Grill. Some permitted uses are Retail Sales, Service Establishments, Banks, Offices, Theaters, Restaurants, Personal Service Shops and many other Commercial uses. You will need Pinelands and Twp approvals and possible variance for lot frontage and the vacating of Tyler Ave. The Zone only requires 2.5 acres with a lot frontage of 135 feet. Great Possibilities !!! Use existing building or start new. The existing property has a Charming older farmhouse with 2.92 acres with wrap around porch, New carpet in Living Room, Dining Room and Kitchen. Brick Fireplace with wood stove in Living Room, wood Ceilings in Living and Dinning Room. Built in Murphy Bed in Dining Room, Laundry Rm off Kitchen, Large Eat in Kitchen w/plenty of Cabinets. Full tile bathroom on 1st Floor, 3 Bedrooms on 2nd floor, with possible 4th bedroom that is a walk thru or could be used as a study/office. Central Air system. Walk up floored attic w/ attic fan. Bilco door to full basement and Inside Entrance. In ground Sprinkler system. Total 3 lots included in the sale for a total of 2.92 acres-- Lot#6 is 301 Broad St. 116x130, .2632 acre, Lot#5 is Rail Road Blvd.171x140, .5656 acre. Lot#4 is Rail Road Blvd 2 Acres.( See attached tax map with photos for location of lots-Tyler Ave is a paper street) The Property is being sold in AS IS condition. Buyer shall be responsible for all inspections, certifications and repairs to close.