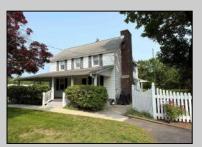

## **COMMENTS**

Prime Location for a Commercial Business. 2.92 acres, Zoned (PVRC) Pinelands Village Residential/Commercial District. Located across the corner is Dollar General and Sidelines East Sports Bar and Grill. Some permitted uses are Retail Sales, Service Establishments, Banks, Offices, Theaters, Restaurants, Personal Service Shops and many other Commercial uses. You will need Pinelands and Twp approvals and possible variance for lot frontage and the vacating of Tyler Ave. The Zone only requires 2.5 acres with a lot frontage of 135 feet. Great Possibilities !!! Use existing building or start new. The existing property has a Charming older farmhouse with 2.92 acres with wrap around porch, New carpet in Living Room, Dining Room and Kitchen. Brick Fireplace with wood stove in Living Room, wood Ceilings in Living and Dinning Room. Built in Murphy Bed in Dining Room, Laundry Rm off Kitchen, Large Eat in Kitchen w/plenty of Cabinets. Full tile bathroom on 1st Floor, 3 Bedrooms on 2nd floor, with possible 4th bedroom that is a walk thru or could be used as a study/office. Central Air system. Walk up floored attic w/ attic fan. Bilco door to full basement and Inside Entrance. In ground Sprinkler system. Total 3 lots included in the sale for a total of 2.92 acres-- Lot#6 is 301 Broad St. 116x130, .2632 acre, Lot#5 is Rail Road Blvd.171x140, .5656 acre. Lot#4 is Rail Road Blvd 2 Acres.( See attached tax map with photos for location of lots-Tyler Ave is a paper street) The Property is being sold in AS IS condition. Buyer shall be responsible for all inspections, certifications and repairs to close.