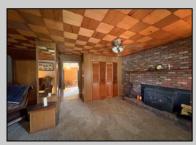

## **COMMENTS**

Prime Location for a Commercial Business. 2.92 acres, Zoned (PVRC) Pinelands Village Residential/Commercial District. Located across the corner is Dollar General and Sidelines East Sports Bar and Grill. Some permitted uses are Retail Sales, Service Establishments, Banks, Offices, Theaters, Restaurants, Personal Service Shops and many other Commercial uses. You will need Pinelands and Twp approvals and possible variance for lot frontage and the vacating of Tyler Ave. The Zone only requires 2.5 acres with a lot frontage of 135 feet. Great Possibilities !!! Use existing building or start new. The existing property has a Charming older farmhouse with 2.92 acres with wrap around porch, New carpet in Living Room, Dining Room and Kitchen. Brick Fireplace with wood stove in Living Room, wood Ceilings in Living and Dinning Room. Built in Murphy Bed in Dining Room, Laundry Rm off Kitchen, Large Eat in Kitchen w/plenty of Cabinets. Full tile bathroom on 1st Floor, 3 Bedrooms on 2nd floor, with possible 4th bedroom that is a walk thru or could be used as a study/office. Central Air system. Walk up floored attic w/ attic fan. Bilco door to full basement and Inside Entrance. In ground Sprinkler system. Total 3 lots included in the sale for a total of 2.92 acres-- Lot#6 is 301 Broad St. 116x130, .2632 acre, Lot#5 is Rail Road Blvd.171x140, .5656 acre. Lot#4 is Rail Road Blvd 2 Acres.( See attached tax map with photos for location of lots-Tyler Ave is a paper street) The Property is being sold in AS IS condition. Buyer shall be responsible for all inspections, certifications and repairs to close.