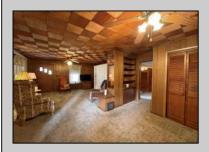

## **COMMENTS**

Prime Location for a Commercial Business. 2.92 acres, Zoned (PVRC) Pinelands Village Residential/Commercial District. Located across the corner is Dollar General and Sidelines East Sports Bar and Grill. Some permitted uses are Retail Sales, Service Establishments, Banks, Offices, Theaters, Restaurants, Personal Service Shops and many other Commercial uses. You will need Pinelands and Twp approvals and possible variance for lot frontage and the vacating of Tyler Ave. The Zone only requires 2.5 acres with a lot frontage of 135 feet. Great Possibilities !!! Use existing building or start new. The existing property has a Charming older farmhouse with 2.92 acres with wrap around porch, New carpet in Living Room, Dining Room and Kitchen. Brick Fireplace with wood stove in Living Room, wood Ceilings in Living and Dinning Room. Built in Murphy Bed in Dining Room, Laundry Rm off Kitchen, Large Eat in Kitchen w/plenty of Cabinets. Full tile bathroom on 1st Floor, 3 Bedrooms on 2nd floor, with possible 4th bedroom that is a walk thru or could be used as a study/office. Central Air system. Walk up floored attic w/ attic fan. Bilco door to full basement and Inside Entrance. In ground Sprinkler system. Total 3 lots included in the sale for a total of 2.92 acres-- Lot#6 is 301 Broad St. 116x130, .2632 acre, Lot#5 is Rail Road Blvd.171x140, .5656 acre. Lot#4 is Rail Road Blvd 2 Acres.( See attached tax map with photos for location of lots-Tyler Ave is a paper street) The Property is being sold in AS IS condition. Buyer shall be responsible for all inspections, certifications and repairs to close.