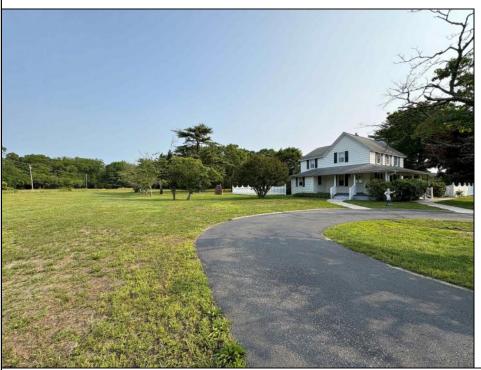

## **COMMENTS**

Prime Location for a Commercial Business. 2.92 acres, Zoned (PVRC) Pinelands Village Residential/Commercial District. Located across the corner is Dollar General and Sidelines East Sports Bar and Grill. Some permitted uses are Retail Sales, Service Establishments, Banks, Offices, Theaters, Restaurants, Personal Service Shops and many other Commercial uses. You will need Pinelands and Twp approvals and possible variance for lot frontage and the vacating of Tyler Ave. The Zone only requires 2.5 acres with a lot frontage of 135 feet. Great Possibilities !!! Use existing building or start new. The existing property has a Charming older farmhouse with 2.92 acres with wrap around porch, New carpet in Living Room, Dining Room and Kitchen. Brick Fireplace with wood stove in Living Room, wood Ceilings in Living and Dinning Room. Built in Murphy Bed in Dining Room, Laundry Rm off Kitchen, Large Eat in Kitchen w/plenty of Cabinets. Full tile bathroom on 1st Floor, 3 Bedrooms on 2nd floor, with possible 4th bedroom that is a walk thru or could be used as a study/office. Central Air system. Walk up floored attic w/ attic fan. Bilco door to full basement and Inside Entrance. In ground Sprinkler system. Total 3 lots included in the sale for a total of 2.92 acres-- Lot#6 is 301 Broad St. 116x130, .2632 acre, Lot#5 is Rail Road Blvd.171x140, .5656 acre. Lot#4 is Rail Road Blvd 2 Acres.( See attached tax map with photos for location of lots-Tyler Ave is a paper street) The Property is being sold in AS IS condition. Buyer shall be responsible for all inspections, certifications and repairs to close.