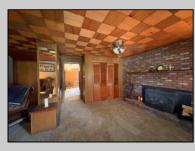

## COMMENTS

Prime Location for a Commercial Business. 2.92 acres, Zoned (PVRC) Pinelands Village Residential/Commercial District. Located across the corner is Dollar General and Sidelines East Sports Bar and Grill. Some permitted uses are Retail Sales, Service Establishments, Banks, Offices, Theaters, Restaurants, Personal Service Shops and many other Commercial uses. You will need Pinelands and Twp approvals and possible variance for lot frontage and the vacating of Tyler Ave. The Zone only requires 2.5 acres with a lot frontage of 135 feet. Great Possibilities !!! Use existing building or start new. The existing property has a Charming older farmhouse with 2.92 acres with wrap around porch, New carpet in Living Room, Dining Room and Kitchen. Brick Fireplace with wood stove in Living Room, wood Ceilings in Living and Dinning Room. Built in Murphy Bed in Dining Room, Laundry Rm off Kitchen, Large Eat in Kitchen w/plenty of Cabinets. Full tile bathroom on 1st Floor, 3 Bedrooms on 2nd floor, with possible 4th bedroom that is a walk thru or could be used as a study/office. Central Air system. Walk up floored attic w/ attic fan. Bilco door to full basement and Inside Entrance. In ground Sprinkler system. Total 3 lots included in the sale for a total of 2.92 acres-- Lot#6 is 301 Broad St. 116x130, .2632 acre, Lot#5 is Rail Road Blvd.171x140, .5656 acre. Lot#4 is Rail Road Blvd 2 Acres.( See attached tax map with photos for location of lots-Tyler Ave is a paper street) The Property is being sold in AS IS condition. Buyer shall be responsible for all inspections, certifications and repairs to close.