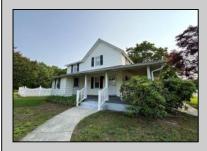

## COMMENTS

Prime Location for a Commercial Business. 2.92 acres, Zoned (PVRC) Pinelands Village Residential/Commercial District. Located across the corner is Dollar General and Sidelines East Sports Bar and Grill. Some permitted uses are Retail Sales, Service Establishments, Banks, Offices, Theaters, Restaurants, Personal Service Shops and many other Commercial uses. You will need Pinelands and Twp approvals and possible variance for lot frontage and the vacating of Tyler Ave. The Zone only requires 2.5 acres with a lot frontage of 135 feet. Great Possibilities !!! Use existing building or start new. The existing property has a Charming older farmhouse with 2.92 acres with wrap around porch, New carpet in Living Room, Dining Room and Kitchen. Brick Fireplace with wood stove in Living Room, wood Ceilings in Living and Dinning Room. Built in Murphy Bed in Dining Room, Laundry Rm off Kitchen, Large Eat in Kitchen w/plenty of Cabinets. Full tile bathroom on 1st Floor, 3 Bedrooms on 2nd floor, with possible 4th bedroom that is a walk thru or could be used as a study/office. Central Air system. Walk up floored attic w/ attic fan. Bilco door to full basement and Inside Entrance. In ground Sprinkler system. Total 3 lots included in the sale for a total of 2.92 acres-- Lot#6 is 301 Broad St. 116x130, .2632 acre, Lot#5 is Rail Road Blvd.171x140, .5656 acre. Lot#4 is Rail Road Blvd 2 Acres.( See attached tax map with photos for location of lots-Tyler Ave is a paper street) The Property is being sold in AS IS condition. Buyer shall be responsible for all inspections, certifications and repairs to close.