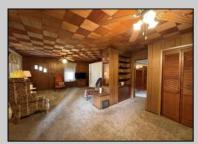

## COMMENTS

Prime Location for a Commercial Business. 2.92 acres, Zoned (PVRC) Pinelands Village Residential/Commercial District. Located across the corner is Dollar General and Sidelines East Sports Bar and Grill. Some permitted uses are Retail Sales, Service Establishments, Banks, Offices, Theaters, Restaurants, Personal Service Shops and many other Commercial uses. You will need Pinelands and Twp approvals and possible variance for lot frontage and the vacating of Tyler Ave. The Zone only requires 2.5 acres with a lot frontage of 135 feet. Great Possibilities !!! Use existing building or start new. The existing property has a Charming older farmhouse with 2.92 acres with wrap around porch, New carpet in Living Room, Dining Room and Kitchen. Brick Fireplace with wood stove in Living Room, wood Ceilings in Living and Dinning Room. Built in Murphy Bed in Dining Room, Laundry Rm off Kitchen, Large Eat in Kitchen w/plenty of Cabinets. Full tile bathroom on 1st Floor, 3 Bedrooms on 2nd floor, with possible 4th bedroom that is a walk thru or could be used as a study/office. Central Air system. Walk up floored attic w/ attic fan. Bilco door to full basement and Inside Entrance. In ground Sprinkler system. Total 3 lots included in the sale for a total of 2.92 acres-- Lot#6 is 301 Broad St. 116x130, .2632 acre, Lot#5 is Rail Road Blvd.171x140, .5656 acre. Lot#4 is Rail Road Blvd 2 Acres.( See attached tax map with photos for location of lots-Tyler Ave is a paper street) The Property is being sold in AS IS condition. Buyer shall be responsible for all inspections, certifications and repairs to close.