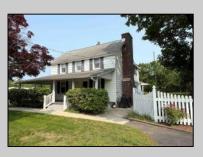

## COMMENTS

Prime Location for a Commercial Business. 2.92 acres, Zoned (PVRC) Pinelands Village Residential/Commercial District. Located across the corner is Dollar General and Sidelines East Sports Bar and Grill. Some permitted uses are Retail Sales, Service Establishments, Banks, Offices, Theaters, Restaurants, Personal Service Shops and many other Commercial uses. You will need Pinelands and Twp approvals and possible variance for lot frontage and the vacating of Tyler Ave. The Zone only requires 2.5 acres with a lot frontage of 135 feet. Great Possibilities !!! Use existing building or start new. The existing property has a Charming older farmhouse with 2.92 acres with wrap around porch, New carpet in Living Room, Dining Room and Kitchen. Brick Fireplace with wood stove in Living Room, wood Ceilings in Living and Dinning Room. Built in Murphy Bed in Dining Room, Laundry Rm off Kitchen, Large Eat in Kitchen w/plenty of Cabinets. Full tile bathroom on 1st Floor, 3 Bedrooms on 2nd floor, with possible 4th bedroom that is a walk thru or could be used as a study/office. Central Air system. Walk up floored attic w/ attic fan. Bilco door to full basement and Inside Entrance. In ground Sprinkler system. Total 3 lots included in the sale for a total of 2.92 acres-- Lot#6 is 301 Broad St. 116x130, .2632 acre, Lot#5 is Rail Road Blvd.171x140, .5656 acre. Lot#4 is Rail Road Blvd 2 Acres.( See attached tax map with photos for location of lots-Tyler Ave is a paper street) The Property is being sold in AS IS condition. Buyer shall be responsible for all inspections, certifications and repairs to close.