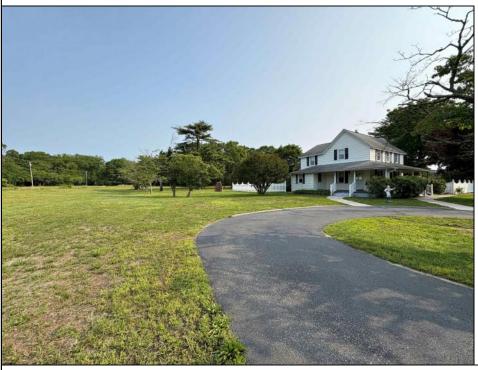

## COMMENTS

Prime Location for a Commercial Business. 2.92 acres, Zoned (PVRC) Pinelands Village Residential/Commercial District. Located across the corner is Dollar General and Sidelines East Sports Bar and Grill. Some permitted uses are Retail Sales, Service Establishments, Banks, Offices, Theaters, Restaurants, Personal Service Shops and many other Commercial uses. You will need Pinelands and Twp approvals and possible variance for lot frontage and the vacating of Tyler Ave. The Zone only requires 2.5 acres with a lot frontage of 135 feet. Great Possibilities !!! Use existing building or start new. The existing property has a Charming older farmhouse with 2.92 acres with wrap around porch, New carpet in Living Room, Dining Room and Kitchen. Brick Fireplace with wood stove in Living Room, wood Ceilings in Living and Dinning Room. Built in Murphy Bed in Dining Room, Laundry Rm off Kitchen, Large Eat in Kitchen w/plenty of Cabinets. Full tile bathroom on 1st Floor, 3 Bedrooms on 2nd floor, with possible 4th bedroom that is a walk thru or could be used as a study/office. Central Air system. Walk up floored attic w/ attic fan. Bilco door to full basement and Inside Entrance. In ground Sprinkler system. Total 3 lots included in the sale for a total of 2.92 acres-- Lot#6 is 301 Broad St. 116x130, .2632 acre, Lot#5 is Rail Road Blvd.171x140, .5656 acre. Lot#4 is Rail Road Blvd 2 Acres.( See attached tax map with photos for location of lots-Tyler Ave is a paper street) The Property is being sold in AS IS condition. Buyer shall be responsible for all inspections, certifications and repairs to close.