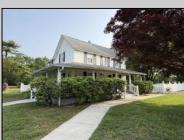

## COMMENTS

Prime Location for a Commercial Business. 2.92 acres, Zoned (PVRC) Pinelands Village Residential/Commercial District. Located across the corner is Dollar General and Sidelines East Sports Bar and Grill. Some permitted uses are Retail Sales, Service Establishments, Banks, Offices, Theaters, Restaurants, Personal Service Shops and many other Commercial uses. You will need Pinelands and Twp approvals and possible variance for lot frontage and the vacating of Tyler Ave. The Zone only requires 2.5 acres with a lot frontage of 135 feet. Great Possibilities !!! Use existing building or start new. The existing property has a Charming older farmhouse with 2.92 acres with wrap around porch, New carpet in Living Room, Dining Room and Kitchen. Brick Fireplace with wood stove in Living Room, wood Ceilings in Living and Dinning Room. Built in Murphy Bed in Dining Room, Laundry Rm off Kitchen, Large Eat in Kitchen w/plenty of Cabinets. Full tile bathroom on 1st Floor, 3 Bedrooms on 2nd floor, with possible 4th bedroom that is a walk thru or could be used as a study/office. Central Air system. Walk up floored attic w/ attic fan. Bilco door to full basement and Inside Entrance. In ground Sprinkler system. Total 3 lots included in the sale for a total of 2.92 acres-- Lot#6 is 301 Broad St. 116x130, .2632 acre, Lot#5 is Rail Road Blvd.171x140, .5656 acre. Lot#4 is Rail Road Blvd 2 Acres.( See attached tax map with photos for location of lots-Tyler Ave is a paper street) The Property is being sold in AS IS condition. Buyer shall be responsible for all inspections, certifications and repairs to close.