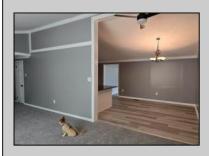

## **COMMENTS**

Beautiful 3 bedroom ranch home on large spacious lot!!!...All newly remodeled kitchen and bath, new flooring, and brand new windows throughout!!! This is the perfect starter home for just about anyone!!...Storage shed out back on large open lot. This home is conveniently located just 30 minutes to either Philadelphia or Atlantic City, 15 minutes to Vineland and 5 minutes to Hammonton

| Hammonton.                                       |                                                                            |                         |                                             |
|--------------------------------------------------|----------------------------------------------------------------------------|-------------------------|---------------------------------------------|
| PROPERTY DETAILS                                 |                                                                            |                         |                                             |
| Exterior<br>Vinyl                                | OutsideFeatures<br>Shed                                                    | ParkingGarage<br>None   | OtherRooms<br>Dining Area<br>Eat In Kitchen |
| InteriorFeatures<br>Cathedral Ceiling<br>Storage | AppliancesIncluded<br>Dishwasher<br>Gas Stove<br>Microwave<br>Refrigerator | Basement<br>Crawl Space | Heating<br>Forced Air<br>Gas-Propane        |
| Cooling<br>Central                               | Water<br>Well                                                              | Sewer<br>Septic         |                                             |