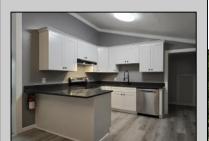

## **COMMENTS**

Beautiful 3 bedroom ranch home on large spacious lot!!!...All newly remodeled kitchen and bath, new flooring, and brand new windows throughout!!! This is the perfect starter home for just about anyone!!...Storage shed out back on large open lot. This home is conveniently located just 30 minutes to either Philadelphia or Atlantic City, 15 minutes to Vineland and 5 minutes to Hammonton

| Hammonton.                                       |                                                                            |                         |                                             |
|--------------------------------------------------|----------------------------------------------------------------------------|-------------------------|---------------------------------------------|
| PROPERTY DETAILS                                 |                                                                            |                         |                                             |
| Exterior<br>Vinyl                                | OutsideFeatures<br>Shed                                                    | ParkingGarage<br>None   | OtherRooms<br>Dining Area<br>Eat In Kitchen |
| InteriorFeatures<br>Cathedral Ceiling<br>Storage | AppliancesIncluded<br>Dishwasher<br>Gas Stove<br>Microwave<br>Refrigerator | Basement<br>Crawl Space | Heating<br>Forced Air<br>Gas-Propane        |
| Cooling<br>Central                               | Water<br>Well                                                              | Sewer<br>Septic         |                                             |