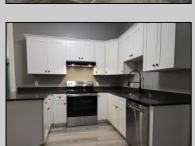

## **COMMENTS**

Beautiful 3 bedroom ranch home on large spacious lot!!!...All newly remodeled kitchen and bath, new flooring, and brand new windows throughout!!! This is the perfect starter home for just about anyone!!...Storage shed out back on large open lot. This home is conveniently located just 30 minutes to either Philadelphia or Atlantic City, 15 minutes to Vineland and 5 minutes to Hammonton

| Hammonton.                                       |                                                                            |                         |                                             |
|--------------------------------------------------|----------------------------------------------------------------------------|-------------------------|---------------------------------------------|
| PROPERTY DETAILS                                 |                                                                            |                         |                                             |
| Exterior<br>Vinyl                                | OutsideFeatures<br>Shed                                                    | ParkingGarage<br>None   | OtherRooms<br>Dining Area<br>Eat In Kitchen |
| InteriorFeatures<br>Cathedral Ceiling<br>Storage | AppliancesIncluded<br>Dishwasher<br>Gas Stove<br>Microwave<br>Refrigerator | Basement<br>Crawl Space | Heating<br>Forced Air<br>Gas-Propane        |
| Cooling<br>Central                               | Water<br>Well                                                              | Sewer<br>Septic         |                                             |