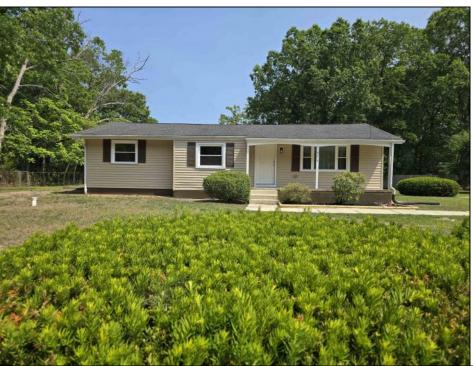

## COMMENTS

Beautiful 3 bedroom ranch home on large spacious lot!!!...All newly remodeled kitchen and bath, new flooring, and brand new windows throughout!!! This is the perfect starter home for just about anyone!!...Storage shed out back on large open lot. This home is conveniently located just 30 minutes to either Philadelphia or Atlantic City, 15 minutes to Vineland and 5 minutes to Hammonton

| Hammonton.                                       |                                                                            |                         |                                             |
|--------------------------------------------------|----------------------------------------------------------------------------|-------------------------|---------------------------------------------|
| PROPERTY DETAILS                                 |                                                                            |                         |                                             |
| Exterior<br>Vinyl                                | OutsideFeatures<br>Shed                                                    | ParkingGarage<br>None   | OtherRooms<br>Dining Area<br>Eat In Kitchen |
| InteriorFeatures<br>Cathedral Ceiling<br>Storage | AppliancesIncluded<br>Dishwasher<br>Gas Stove<br>Microwave<br>Refrigerator | Basement<br>Crawl Space | Heating<br>Forced Air<br>Gas-Propane        |
| Cooling<br>Central                               | Water<br>Well                                                              | Sewer<br>Septic         |                                             |