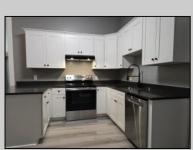

## COMMENTS

Beautiful 3 bedroom ranch home on large spacious lot!!!...All newly remodeled kitchen and bath, new flooring, and brand new windows throughout!!! This is the perfect starter home for just about anyone!!...Storage shed out back on large open lot. This home is conveniently located just 30 minutes to either Philadelphia or Atlantic City, 15 minutes to Vineland and 5 minutes to Hammonton

| Hammonton.                                       |                                                                            |                         |                                             |
|--------------------------------------------------|----------------------------------------------------------------------------|-------------------------|---------------------------------------------|
| PROPERTY DETAILS                                 |                                                                            |                         |                                             |
| Exterior<br>Vinyl                                | OutsideFeatures<br>Shed                                                    | ParkingGarage<br>None   | OtherRooms<br>Dining Area<br>Eat In Kitchen |
| InteriorFeatures<br>Cathedral Ceiling<br>Storage | AppliancesIncluded<br>Dishwasher<br>Gas Stove<br>Microwave<br>Refrigerator | Basement<br>Crawl Space | Heating<br>Forced Air<br>Gas-Propane        |
| Cooling<br>Central                               | Water<br>Well                                                              | Sewer<br>Septic         |                                             |