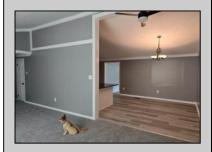

## COMMENTS

Beautiful 3 bedroom ranch home on large spacious lot!!!...All newly remodeled kitchen and bath, new flooring, and brand new windows throughout!!! This is the perfect starter home for just about anyone!!...Storage shed out back on large open lot. This home is conveniently located just 30 minutes to either Philadelphia or Atlantic City, 15 minutes to Vineland and 5 minutes to Hammonton

| Hammonton.                                       |                                                                            |                         |                                             |
|--------------------------------------------------|----------------------------------------------------------------------------|-------------------------|---------------------------------------------|
| PROPERTY DETAILS                                 |                                                                            |                         |                                             |
| Exterior<br>Vinyl                                | OutsideFeatures<br>Shed                                                    | ParkingGarage<br>None   | OtherRooms<br>Dining Area<br>Eat In Kitchen |
| InteriorFeatures<br>Cathedral Ceiling<br>Storage | AppliancesIncluded<br>Dishwasher<br>Gas Stove<br>Microwave<br>Refrigerator | Basement<br>Crawl Space | Heating<br>Forced Air<br>Gas-Propane        |
| Cooling<br>Central                               | Water<br>Well                                                              | Sewer<br>Septic         |                                             |