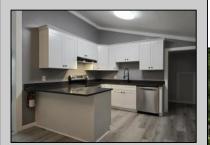

## COMMENTS

Beautiful 3 bedroom ranch home on large spacious lot!!!...All newly remodeled kitchen and bath, new flooring, and brand new windows throughout!!! This is the perfect starter home for just about anyone!!...Storage shed out back on large open lot. This home is conveniently located just 30 minutes to either Philadelphia or Atlantic City, 15 minutes to Vineland and 5 minutes to Hammonton

| Hammonton.                                       |                                                                            |                         |                                             |
|--------------------------------------------------|----------------------------------------------------------------------------|-------------------------|---------------------------------------------|
| PROPERTY DETAILS                                 |                                                                            |                         |                                             |
| Exterior<br>Vinyl                                | OutsideFeatures<br>Shed                                                    | ParkingGarage<br>None   | OtherRooms<br>Dining Area<br>Eat In Kitchen |
| InteriorFeatures<br>Cathedral Ceiling<br>Storage | AppliancesIncluded<br>Dishwasher<br>Gas Stove<br>Microwave<br>Refrigerator | Basement<br>Crawl Space | Heating<br>Forced Air<br>Gas-Propane        |
| Cooling<br>Central                               | Water<br>Well                                                              | Sewer<br>Septic         |                                             |