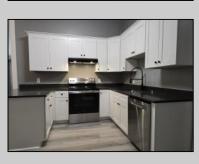

## **COMMENTS**

Beautiful 3 bedroom ranch home on large spacious lot!!!...All newly remodeled kitchen and bath, new flooring, and brand new windows throughout!!! This is the perfect starter home for just about anyone!!...Storage shed out back on large open lot. This home is conveniently located just 30 minutes to either Philadelphia or Atlantic City, 15 minutes to Vineland and 5 minutes to Hammonton

| Hammonton.                                       |                                                                            |                         |                                             |
|--------------------------------------------------|----------------------------------------------------------------------------|-------------------------|---------------------------------------------|
| PROPERTY DETAILS                                 |                                                                            |                         |                                             |
| Exterior<br>Vinyl                                | OutsideFeatures<br>Shed                                                    | ParkingGarage<br>None   | OtherRooms<br>Dining Area<br>Eat In Kitchen |
| InteriorFeatures<br>Cathedral Ceiling<br>Storage | AppliancesIncluded<br>Dishwasher<br>Gas Stove<br>Microwave<br>Refrigerator | Basement<br>Crawl Space | Heating<br>Forced Air<br>Gas-Propane        |
| Cooling<br>Central                               | Water<br>Well                                                              | Sewer<br>Septic         |                                             |