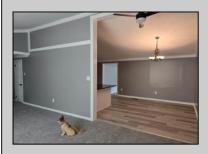

## **COMMENTS**

Beautiful 3 bedroom ranch home on large spacious lot!!!...All newly remodeled kitchen and bath, new flooring, and brand new windows throughout!!! This is the perfect starter home for just about anyone!!...Storage shed out back on large open lot. This home is conveniently located just 30 minutes to either Philadelphia or Atlantic City, 15 minutes to Vineland and 5 minutes to Hammonton

| Hammonton.                                       |                                                                            |                         |                                             |
|--------------------------------------------------|----------------------------------------------------------------------------|-------------------------|---------------------------------------------|
| PROPERTY DETAILS                                 |                                                                            |                         |                                             |
| Exterior<br>Vinyl                                | OutsideFeatures<br>Shed                                                    | ParkingGarage<br>None   | OtherRooms<br>Dining Area<br>Eat In Kitchen |
| InteriorFeatures<br>Cathedral Ceiling<br>Storage | AppliancesIncluded<br>Dishwasher<br>Gas Stove<br>Microwave<br>Refrigerator | Basement<br>Crawl Space | Heating<br>Forced Air<br>Gas-Propane        |
| Cooling<br>Central                               | Water<br>Well                                                              | Sewer<br>Septic         |                                             |