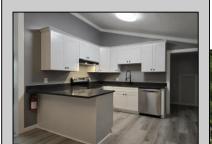

## **COMMENTS**

Beautiful 3 bedroom ranch home on large spacious lot!!!...All newly remodeled kitchen and bath, new flooring, and brand new windows throughout!!! This is the perfect starter home for just about anyone!!...Storage shed out back on large open lot. This home is conveniently located just 30 minutes to either Philadelphia or Atlantic City, 15 minutes to Vineland and 5 minutes to Hammonton

| Hammonton.                                       |                                                                            |                         |                                             |
|--------------------------------------------------|----------------------------------------------------------------------------|-------------------------|---------------------------------------------|
| PROPERTY DETAILS                                 |                                                                            |                         |                                             |
| Exterior<br>Vinyl                                | OutsideFeatures<br>Shed                                                    | ParkingGarage<br>None   | OtherRooms<br>Dining Area<br>Eat In Kitchen |
| InteriorFeatures<br>Cathedral Ceiling<br>Storage | AppliancesIncluded<br>Dishwasher<br>Gas Stove<br>Microwave<br>Refrigerator | Basement<br>Crawl Space | Heating<br>Forced Air<br>Gas-Propane        |
| Cooling<br>Central                               | Water<br>Well                                                              | Sewer<br>Septic         |                                             |