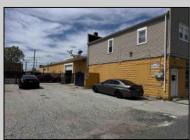

## COMMENTS

FOR SALE - REAL ESTATE / BUILDING ONLY. Prime White Horse Pike (Rt. 30 / Highway). Property runs block to block Washington to 2nd Terrace with 150 feet of frontage. Zoned H-C which allows for many commercial uses. Former auto body shop with an Aquadraft bake spray (paint) booth. Fully renovated 1,200+/- sf office/showroom with many windows and restroom. 2 usable drive-in doors from rear lot. Off street parking. Fenced lot for 11 plus vehicles with additional non-fenced parking (lot is paved). Excellent signage and visibility. 2nd floor has a large 3 bedroom, 1 bath apartment. The apartment has hardwood floors, updated kitchen washer and dryer (currently leased - ask LA for details). Opportunity for a live work scenario or additional income. Call Listing Agent for details.

PROPERTY DETAILS

Exterior Block Masonry Vinyl ParkingGarage 11 or More Spaces

Ask for Yvonne Kuhn Berger Realty Inc 3160 Asbury Avenue, Ocean City Call: 609-399-0076 Email to: ymk@bergerrealty.com